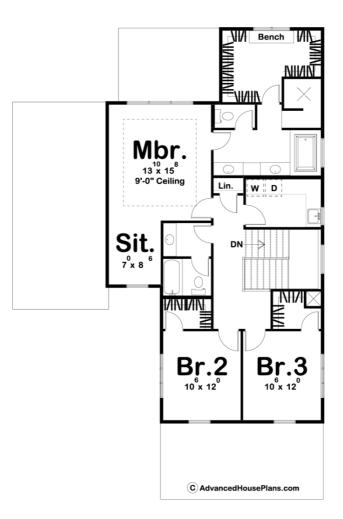

## **Plan Description**

Gracefully arched details are repeated throughout the exterior of this 2,217 sq. ft., Mediterranean-style, 2 Story house plan. The sense of open space makes an immediate impression upon entering the home. The large great room is warmed by a fireplace that is flanked by built-in bookshelves. In the kitchen, you will find an island work area with breakfast bar and a large walk-in pantry. Just off the kitchen is a large dining room that leads to the covered patio. Upstairs you will find the large master suite that includes a sitting area and a luxurious bathroom that has his/her vanities, a soaking tub, a walk-in shower and a large walk-in closet with a bench. Just outside the master suite is a functional laundry area with a soaking sink and folding counter. Bedrooms 2 and 3 each have their own walk-in closet and share a conveniently located bathroom.