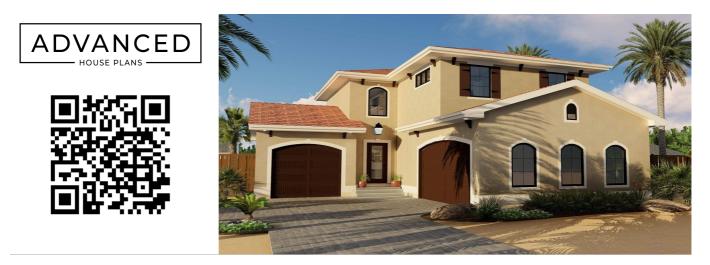

## **Plan Description**

Gracefully arched details are repeated throughout the exterior of this 2,217 sq. ft., Mediterranean-style, 2 Story house plan. The sense of open space makes an immediate impression upon entering the home. The large great room is warmed by a fireplace that is flanked by built-in bookshelves. In the kitchen, you will find an island work area with breakfast bar and a large walk-in pantry. Just off the kitchen is a large dining room that leads to the covered patio. Upstairs you will find the large master suite that includes a sitting area and a luxurious bathroom that has his/her vanities, a soaking tub, a walk-in shower and a large walk-in closet with a bench. Just outside the master suite is a functional laundry area with a soaking sink and folding counter. Bedrooms 2 and 3 each have their own walk-in closet and share a conveniently located bathroom.