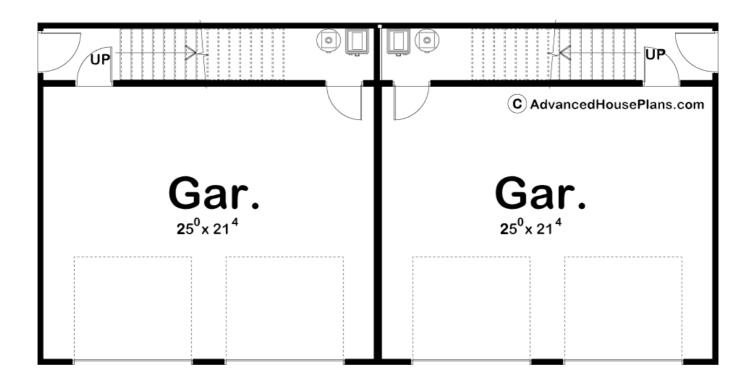

## **Construction Specs**

| Layout                                                              |             |
|---------------------------------------------------------------------|-------------|
| Bedrooms                                                            | 1           |
| Bathrooms                                                           | 1           |
| Garage Bays                                                         | 2           |
| Square Footage                                                      |             |
| Second Level                                                        | 689 Sq. Ft. |
| Garage                                                              | 573 Sq. Ft. |
| Total Finished Area                                                 | 689 Sq. Ft. |
| Exterior Dimensions                                                 |             |
| Width                                                               | 52' 0"      |
| Depth                                                               | 26' 0"      |
| Ridge Height  Calculated from main floor line                       | 29' 0"      |
| Default Construction Stats Stats are unique to the individual plan. |             |