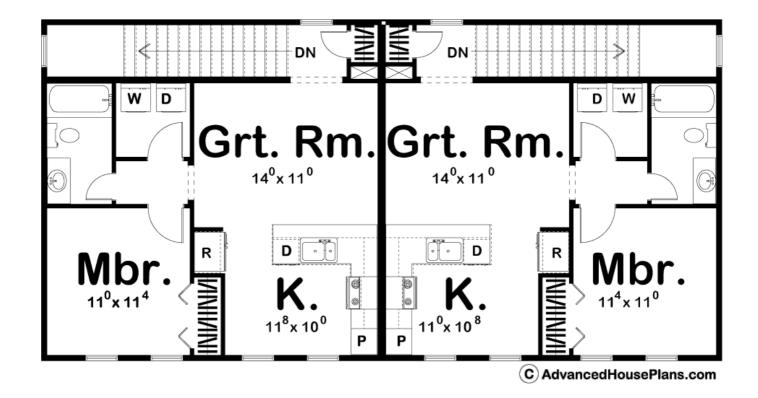

## **Plan Description**

This loft apartment, multi-family house plan has a decidedly French Country appeal, created by sloping roof lines and an array of windows perched above a quartet of garage doors. Inside, guests are greeted by views of the great room and kitchen, which lie open to one another. The kitchen is smartly designed for efficiency and includes a practical breakfast bar. An alcove off the great room leads to the master bedroom, laundry room, and full bath.