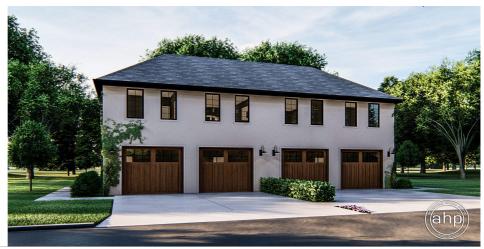

## **Plan Description**

This loft apartment, multi-family house plan has a decidedly French Country appeal, created by sloping roof lines and an array of windows perched above a quartet of garage doors. Inside, guests are greeted by views of the great room and kitchen, which lie open to one another. The kitchen is smartly designed for efficiency and includes a practical breakfast bar. An alcove off the great room leads to the master bedroom, laundry room, and full bath.