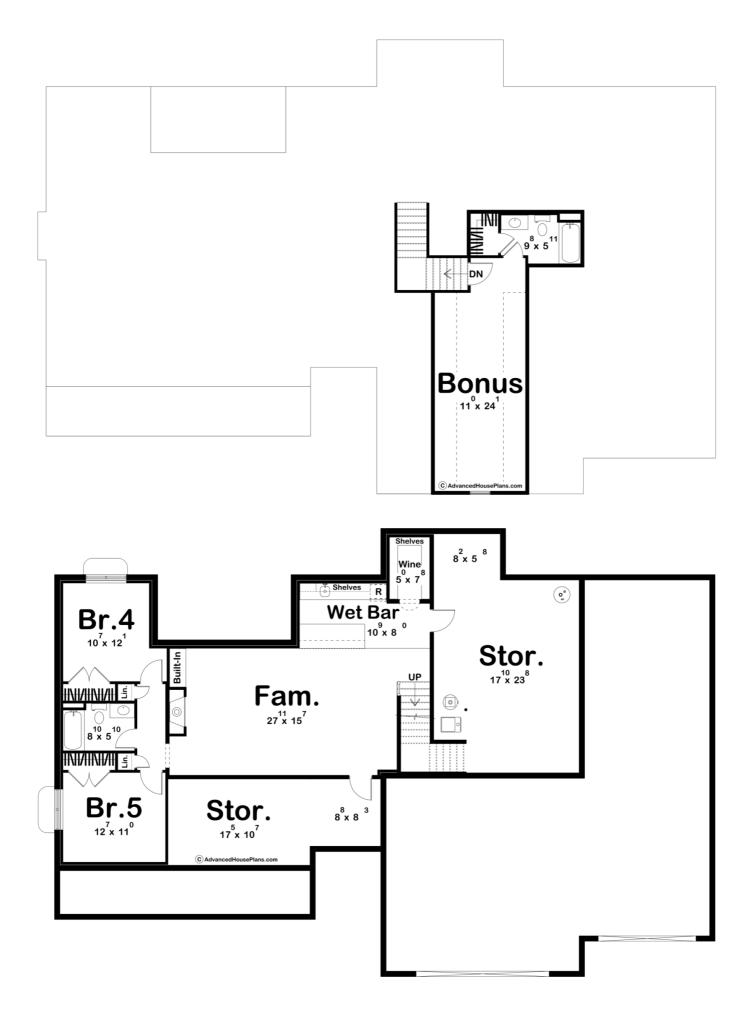

## **Plan Description**

Welcome to you dream Modern Farmhouse! This charming single-story residence seamlessly blends the warmth of traditional farmhouses with the sleek lines and contemporary design elements of a modern home. Nestled on a sprawling lot, this dwelling is characterized by its welcoming ambiance and thoughtful features. As you approach, a grand and spacious front covered porch extends a warm invitation, providing the perfect spot to enjoy a morning coffee or evening sunset. The exterior showcases a timeless combination of white board-and-batten siding, wood siding, and large windows that flood the interior with natural light. Upon entering, you are greeted by an open and airy floor plan that effortlessly combines the kitchen, dining, and great room. The heart of the home, the kitchen, boasts modern appliances, a large center island, and ample counter space for culinary enthusiasts. The adjacent dining area is bathed in natural light seamlessly integrating the indoor and outdoor living spaces. The three bedrooms are thoughtfully positioned for privacy, each with its own unique character. The master suite is a haven of relaxation, complete with a spa-like bathroom featuring a soaking tub and a walk-in shower. For those who seek additional space, an optional bonus room awaits upstairs. This versatile area

9'

8'

can serve as a home office, a guest suite, or a recreational space, offering endless possibilities to suit the homeowner's needs. The home's practical features include a three-car garage and a dedicated RV garage, providing ample storage and ensuring that all your vehicles and recreational equipment are comfortably accommodated. In summary, this one-story modern farmhouse is a harmonious blend of classic charm and contemporary living, offering a welcoming haven for those who appreciate the comforts of home with a touch of rural elegance.