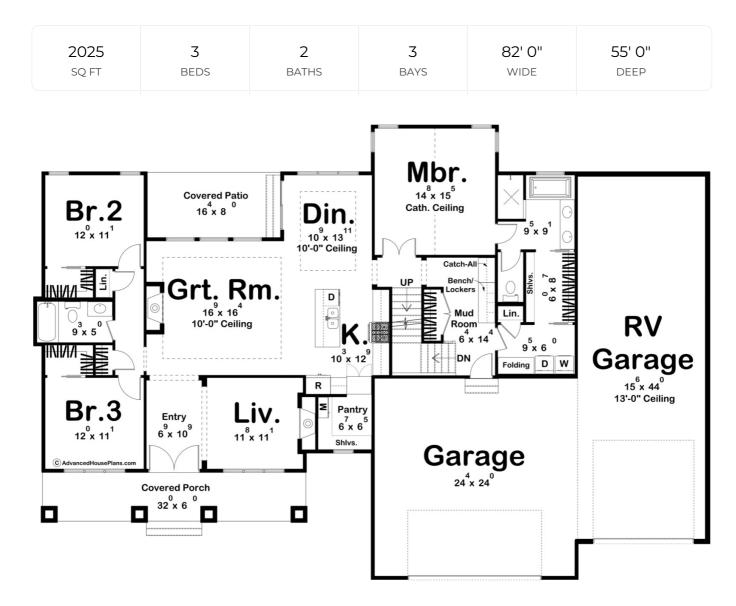

30397 - McClure Data Sheet

**Construction Specs** 

| Layout                                                                 |                                                  |
|------------------------------------------------------------------------|--------------------------------------------------|
| Bedrooms                                                               | 3                                                |
| Bathrooms                                                              | 2                                                |
| Garage Bays                                                            | 3                                                |
| Square Footage                                                         |                                                  |
| Main Level                                                             | 2025 Sq. Ft.                                     |
| Covered Area                                                           | 323 Sq. Ft.                                      |
| Garage                                                                 | 1325 Sq. Ft.                                     |
| Total Finished Area                                                    | 2025 Sq. Ft.                                     |
| Exterior Dimensions                                                    |                                                  |
| Width                                                                  | 82' 0"                                           |
| Depth                                                                  | 55' 0"                                           |
| Ridge Height<br>Calculated from main floor line                        | 27' 4"                                           |
| Default Construction Stats<br>Stats are unique to the individual plan. |                                                  |
| Foundation Type                                                        | Basement                                         |
| Exterior Wall Construction                                             | 2x4                                              |
| Roof Pitches                                                           | Primary 12/12, Secondary 10/12, 8/12, 4/12, 6/12 |
| Foundation Wall Height                                                 | 9'                                               |

## **Plan Description**

Welcome to you dream Modern Farmhouse! This charming single-story residence seamlessly blends the warmth of traditional farmhouses with the sleek lines and contemporary design elements of a modern home. Nestled on a sprawling lot, this dwelling is characterized by its welcoming ambiance and thoughtful features. As you approach, a grand and spacious front covered porch extends a warm invitation, providing the perfect spot to enjoy a morning coffee or evening sunset. The exterior showcases a timeless combination of white board-and-batten siding, wood siding, and large windows that flood the interior with natural light. Upon entering, you are greeted by an open and airy floor plan that effortlessly combines the kitchen, dining, and great room. The heart of the home, the kitchen, boasts modern appliances, a large center island, and ample counter space for culinary enthusiasts. The adjacent dining area is bathed in natural light seamlessly integrating the indoor and outdoor living spaces. The three bedrooms are thoughtfully positioned for privacy, each with its own unique character. The master suite is a haven of relaxation, complete with a spa-like bathroom featuring a soaking tub and a walk-in shower. For those who seek additional space, an optional bonus room awaits upstairs. This versatile area