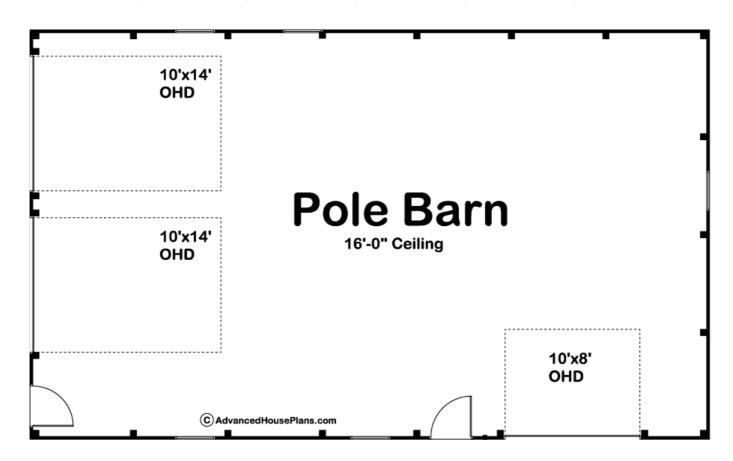

## 29440 - McCardale Data Sheet

| 1500  | 0    | 0     | 3    | 50' 0" | 30' 0" |  |
|-------|------|-------|------|--------|--------|--|
| SQ FT | BEDS | BATHS | BAYS | WIDE   | DEEP   |  |

## **Construction Specs**

Layout

Garage Bays 3

| Square Footage                                                      |              |
|---------------------------------------------------------------------|--------------|
| Main Level                                                          | 1500 Sq. Ft. |
| Total Finished Area                                                 | 1500 Sq. Ft. |
| Exterior Dimensions                                                 |              |
| Width                                                               | 50' 0"       |
| Depth                                                               | 30' 0"       |
| Ridge Height  Calculated from main floor line                       | 22' 0"       |
| Default Construction Stats Stats are unique to the individual plan. |              |
| Foundation Type                                                     | Slab         |
| Exterior Wall Construction                                          | Post Frame   |
| Roof Pitches                                                        | 4/12 Primary |
| Main Wall Height                                                    | 16'          |