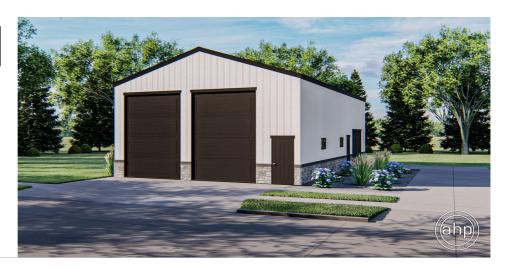

## 29440 - McCardale Data Sheet

| 1500  | 0    | 0     | 3    | 50' 0" | 30' 0" |  |
|-------|------|-------|------|--------|--------|--|
| SQ FT | BEDS | BATHS | BAYS | WIDE   | DEEP   |  |

## **Construction Specs**

Layout

Garage Bays 3

| Square Footage                                                      |              |
|---------------------------------------------------------------------|--------------|
| Main Level                                                          | 1500 Sq. Ft. |
| Total Finished Area                                                 | 1500 Sq. Ft. |
| Exterior Dimensions                                                 |              |
| Width                                                               | 50' 0"       |
| Depth                                                               | 30' 0"       |
| Ridge Height  Calculated from main floor line                       | 22' 0"       |
| Default Construction Stats Stats are unique to the individual plan. |              |
| Foundation Type                                                     | Slab         |
| Exterior Wall Construction                                          | Post Frame   |
| Roof Pitches                                                        | 4/12 Primary |
| Main Wall Height                                                    | 16'          |