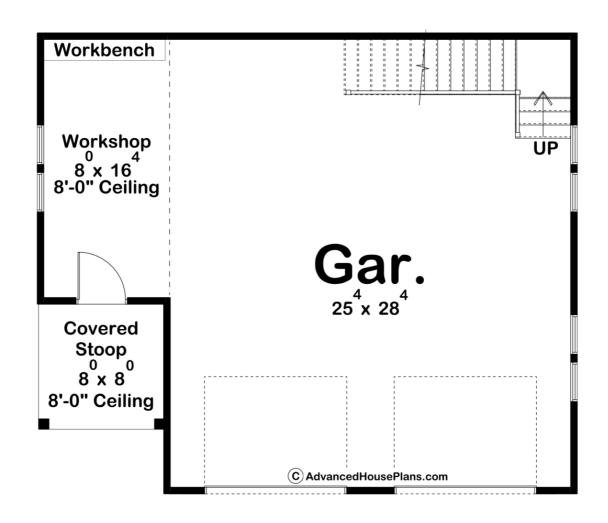

## **Construction Specs**

| Layout                                                              |                                    |
|---------------------------------------------------------------------|------------------------------------|
| Garage Bays                                                         | 2                                  |
| Square Footage                                                      |                                    |
| Covered Area                                                        | 64 Sq. Ft.                         |
| Garage                                                              | 890 Sq. Ft.                        |
| Exterior Dimensions                                                 |                                    |
| Width                                                               | 34' 0"                             |
| Depth                                                               | 29' 0"                             |
| Ridge Height  Calculated from main floor line                       | 21' 0"                             |
| Default Construction Stats Stats are unique to the individual plan. |                                    |
| Foundation Type                                                     | Slab                               |
| Exterior Wall Construction                                          | 2x4                                |
| Roof Pitches                                                        | Primary 9/12, Secondary 4/12, 6/12 |

## **Plan Description**

Introducing the McAlpine, a versatile haven of functionality and potential – a 2-car garage featuring a workshop and an expansive attic space. This meticulously designed structure is tailored to meet the diverse needs of homeowners, offering a seamless blend of practicality and adaptability. The exterior of the garage is a testament to classic design, with a tasteful facade that complements various architectural styles. Sturdy garage doors open to reveal a spacious interior, accommodating two vehicles comfortably and providing a secure shelter against the elements. The workshop, intelligently integrated into the layout, is equipped with a durable workbench, ample storage solutions, and strategically placed power outlets to facilitate a range of DIY projects. Ascend the well-crafted staircase to discover the hidden gem of this structure – the attic space. Bathed in natural light streaming through well-positioned windows, the attic presents itself as a versatile area awaiting your personal touch. This garage is more than just a storage facility; it is a dynamic and adaptable extension of your home. Whether you're a car enthusiast, a DIY hobbyist, or in need of extra living space, this structure effortlessly accommodates your evolving needs, ensuring that your home evolves with you.