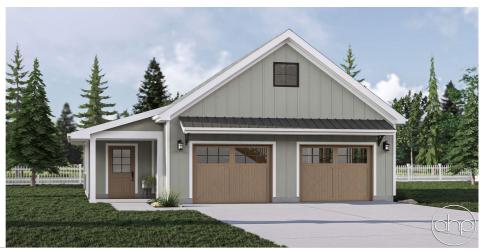

## **Plan Description**

Introducing the McAlpine, a versatile haven of functionality and potential – a 2-car garage featuring a workshop and an expansive attic space. This meticulously designed structure is tailored to meet the diverse needs of homeowners, offering a seamless blend of practicality and adaptability. The exterior of the garage is a testament to classic design, with a tasteful facade that complements various architectural styles. Sturdy garage doors open to reveal a spacious interior, accommodating two vehicles comfortably and providing a secure shelter against the elements. The workshop, intelligently integrated into the layout, is equipped with a durable workbench, ample storage solutions, and strategically placed power outlets to facilitate a range of DIY projects. Ascend the well-crafted staircase to discover the hidden gem of this structure – the attic space. Bathed in natural light streaming through well-positioned windows, the attic presents itself as a versatile area awaiting your personal touch. This garage is more than just a storage facility; it is a dynamic and adaptable extension of your home. Whether you're a car enthusiast, a DIY hobbyist, or in need of extra living space, this structure effortlessly accommodates your evolving needs, ensuring that your home evolves with you.