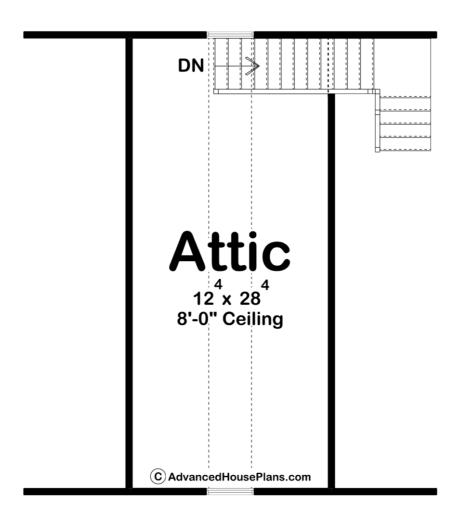

## **Plan Description**

Introducing the McAlpine, a versatile haven of functionality and potential – a 2-car garage featuring a workshop and an expansive attic space. This meticulously designed structure is tailored to meet the diverse needs of homeowners, offering a seamless blend of practicality and adaptability. The exterior of the garage is a testament to classic design, with a tasteful facade that complements various architectural styles. Sturdy garage doors open to reveal a spacious interior, accommodating two vehicles comfortably and providing a secure shelter against the elements. The workshop, intelligently integrated into the layout, is equipped with a durable workbench, ample storage solutions, and strategically placed power outlets to facilitate a range of DIY projects. Ascend the well-crafted staircase to discover the hidden gem of this structure – the attic space. Bathed in natural light streaming through well-positioned windows, the attic presents itself as a versatile area awaiting your personal touch. This garage is more than just a storage facility; it is a dynamic and adaptable extension of your home. Whether you're a car enthusiast, a DIY hobbyist, or in need of extra living space, this structure effortlessly accommodates your evolving needs, ensuring that your home evolves with you.