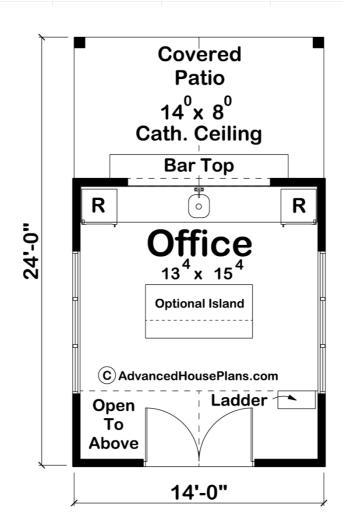

## **Construction Specs**

| Layout                                                              |             |
|---------------------------------------------------------------------|-------------|
| Square Footage                                                      |             |
| Main Level                                                          | 224 Sq. Ft. |
| Second Level                                                        | 166 Sq. Ft. |
| Covered Area                                                        | 112 Sq. Ft. |
| Total Finished Area                                                 | 390 Sq. Ft. |
| Exterior Dimensions                                                 |             |
| Width                                                               | 14' 0"      |
| Depth                                                               | 24' 0"      |
| Ridge Height  Calculated from main floor line                       | 19' 4"      |
| Default Construction Stats Stats are unique to the individual plan. |             |
| Foundation Type                                                     | Slab        |
| Exterior Wall Construction                                          | 2x4         |

## **Plan Description**

The Maxwell plan is a wonderful way to add entertainment value to your home. The beautiful Modern Farmhouse exterior features board and batten siding with wood beams and shutters. The covered patio opens up to the bar through a lift-up door. Inside, you'll find a sink, dual refrigerators, and a stunning loft area.