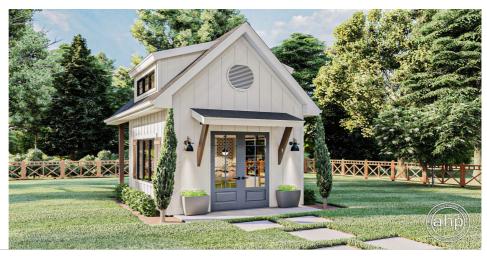

## **Plan Description**

The Maxwell plan is a wonderful way to add entertainment value to your home. The beautiful Modern Farmhouse exterior features board and batten siding with wood beams and shutters. The covered patio opens up to the bar through a lift-up door. Inside, you'll find a sink, dual refrigerators, and a stunning loft area.