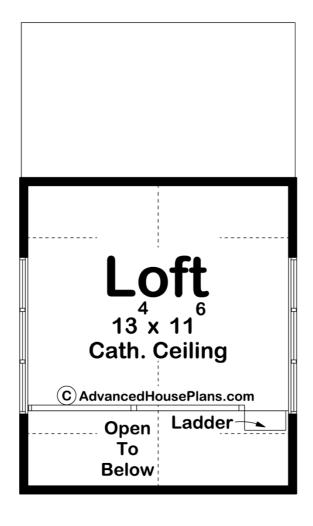

## **Construction Specs**

| Layout                                                              |             |
|---------------------------------------------------------------------|-------------|
| Square Footage                                                      |             |
| Main Level                                                          | 224 Sq. Ft. |
| Second Level                                                        | 166 Sq. Ft. |
| Covered Area                                                        | 112 Sq. Ft. |
| Total Finished Area                                                 | 390 Sq. Ft. |
| Exterior Dimensions                                                 |             |
| Width                                                               | 14' 0"      |
| Depth                                                               | 24' 0"      |
| Ridge Height  Calculated from main floor line                       | 19' 4"      |
| Default Construction Stats Stats are unique to the individual plan. |             |
| Foundation Type                                                     | Slab        |
| Exterior Wall Construction                                          | 2x4         |

## **Plan Description**

The Maxwell plan is a wonderful way to add entertainment value to your home. The beautiful Modern Farmhouse exterior features board and batten siding with wood beams and shutters. The covered patio opens up to the bar through a lift-up door. Inside, you'll find a sink, dual refrigerators, and a stunning loft area.