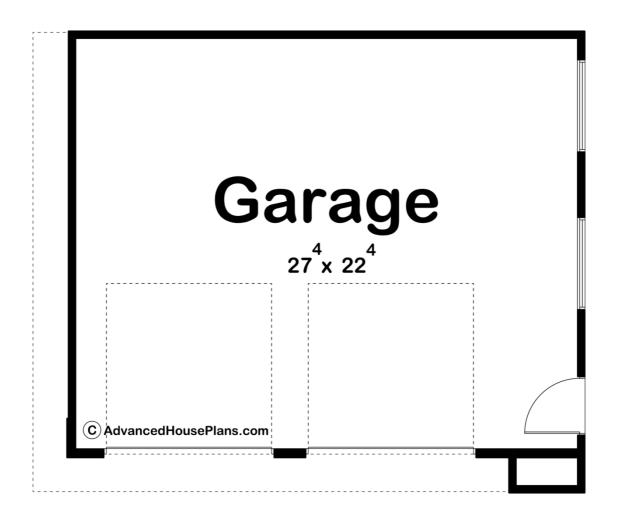

## 30501 - Maverick Data Sheet

| 0     | 0    | 0     | 2    | 28' 0" | 25' 0" |  |
|-------|------|-------|------|--------|--------|--|
| SQ FT | BEDS | BATHS | BAYS | WIDE   | DEEP   |  |

## **Construction Specs**

Layout

Garage Bays 2

| Square Footage                                                       |             |
|----------------------------------------------------------------------|-------------|
| Garage                                                               | 644 Sq. Ft. |
| Exterior Dimensions                                                  |             |
| Width                                                                | 28' 0"      |
| Depth                                                                | 25' 0"      |
| Ridge Height  Calculated from main floor line                        | 14' 0"      |
| Default Construction Stats  Stats are unique to the individual plan. |             |
| Foundation Type                                                      | Slab        |
| Exterior Wall Construction                                           | 2x4         |
| Roof Pitches                                                         | Flat        |
| Main Wall Height                                                     | 10'         |