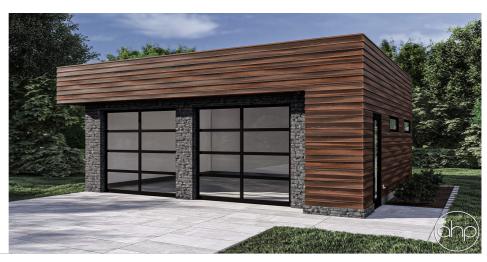

## **Plan Description**

The Maverick is a sleek and modern 2-car garage with a flat roof that not only provides functional space for your vehicles but also adds a touch of contemporary style to your property. The garage boasts clean and straight lines, creating a minimalist and sophisticated appearance.