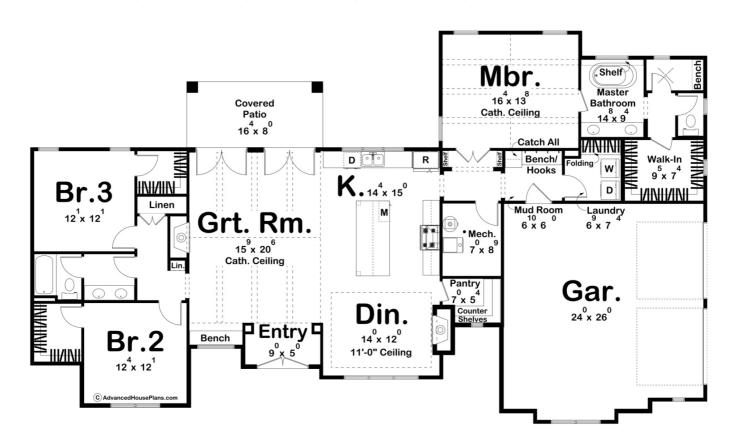

## **Construction Specs**

Layout

Bedrooms 3

|                                                                     | _                                          |
|---------------------------------------------------------------------|--------------------------------------------|
| Garage Bays                                                         | 2                                          |
| Square Footage                                                      |                                            |
| Main Level                                                          | 2028 Sq. Ft.                               |
| Covered Area                                                        | 131 Sq. Ft.                                |
| Garage                                                              | 616 Sq. Ft.                                |
| Total Finished Area                                                 | 2028 Sq. Ft.                               |
| Exterior Dimensions                                                 |                                            |
| Width                                                               | 81' 0"                                     |
| Depth                                                               | 47' 0"                                     |
| Ridge Height  Calculated from main floor line                       | 24' 4"                                     |
| Default Construction Stats Stats are unique to the individual plan. |                                            |
| Foundation Type                                                     | Slab                                       |
| Exterior Wall Construction                                          | 2x4                                        |
| Roof Pitches                                                        | Primary 12/12, Secondary 14/12, 4/12, 6/12 |
| Main Wall Height                                                    | 10'                                        |

## Plan Description

**Bathrooms** 

Introducing the epitome of modern cottage living - our exquisite 3-bedroom, 2-bath house plan, designed to offer the perfect blend of comfort, style, and functionality. Nestled within a charming neighborhood, this home is a testament to thoughtful design and contemporary aesthetics. As you approach, you'll be greeted by the inviting facade of the house, with its cozy yet elegant cottage-style exterior. The 2-car side load garage adds convenience and enhances the overall curb appeal of the property. Upon entering, you'll immediately appreciate the well-planned layout that ensures privacy and convenience for every member of the household. The bedrooms are strategically split, providing a tranquil retreat for each occupant. Two of the bedrooms share a well-appointed hall bath, and both feature spacious walk-in closets, ensuring ample storage for all your needs. The master suite, tucked away on its own side of the house, is a sanctuary of comfort and luxury. It boasts a private bath complete with a relaxing tub and a separate shower, as well as its own generous walk-in closet. The heart of this home is the open-concept great room and kitchen area, perfect for both intimate family gatherings and entertaining friends. A cathedral ceiling in the great room creates an air of grandeur and space, while a cozy fireplace adds warmth and charm. The great room seamlessly flows into the stylish kitchen, making it the ideal space for the home chef and for connecting with loved ones. The kitchen features a central island, providing additional workspace and casual dining options. A walk-in pantry ensures you have ample storage for all your culinary essentials. Adjacent to the kitchen, you'll find the dining area, thoughtfully designed for easy access and convenience. It's the perfect spot for formal dinners or casual breakfasts, and it receives an abundance of natural light, enhancing the overall ambiance. This modern cottage house plan embodies the essence of contemporary living with its functional design, elegant aesthetics, and attention to detail. Whether you're savoring a quiet evening by the fireplace, cooking up a gourmet meal in the well-appointed kitchen, or