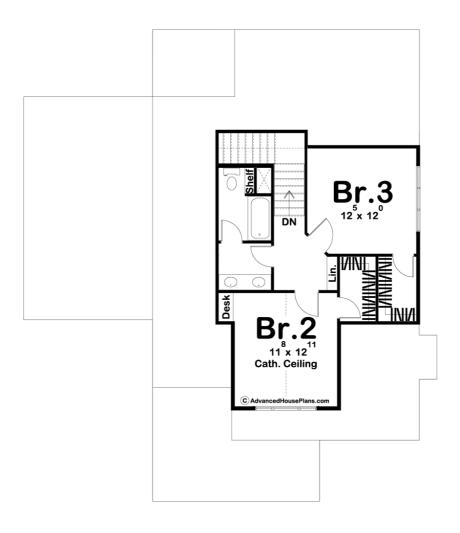

## **Plan Description**

The Martin Court plan gives off a cozy and inviting Crafstman cottage look and mixes in plenty of modern amenities. This house has wonderful curb appeal. Inside the home, the floorplan feels larger than it is with its open concept. The family room, dinette, and kitchen flow seamlessly together. The family room is warmed by a fireplace. The kitchen includes a large island with a flush snack bar. The Master suite is conveniently located on the main floor and includes his/her vanities, a walk-in shower and a walk-in closet with access to the laundry room. Upstairs, you will find 2 bedrooms, bedrooms 2 and 3 share a conveniently located hall bathroom and each has its own walk-in closet. Back on the main floor, the 1 car garage accesses the home through a convenient mudroom.