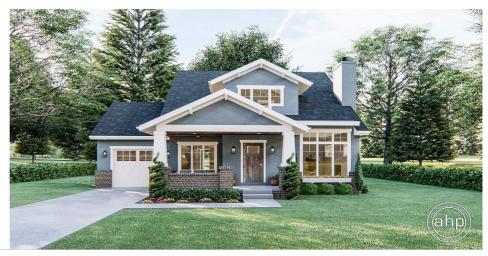

## **Plan Description**

The Martin Court plan gives off a cozy and inviting Crafstman cottage look and mixes in plenty of modern amenities. This house has wonderful curb appeal. Inside the home, the floorplan feels larger than it is with its open concept. The family room, dinette, and kitchen flow seamlessly together. The family room is warmed by a fireplace. The kitchen includes a large island with a flush snack bar. The Master suite is conveniently located on the main floor and includes his/her vanities, a walk-in shower and a walk-in closet with access to the laundry room. Upstairs, you will find 2 bedrooms, bedrooms 2 and 3 share a conveniently located hall bathroom and each has its own walk-in closet. Back on the main floor, the 1 car garage accesses the home through a convenient mudroom.