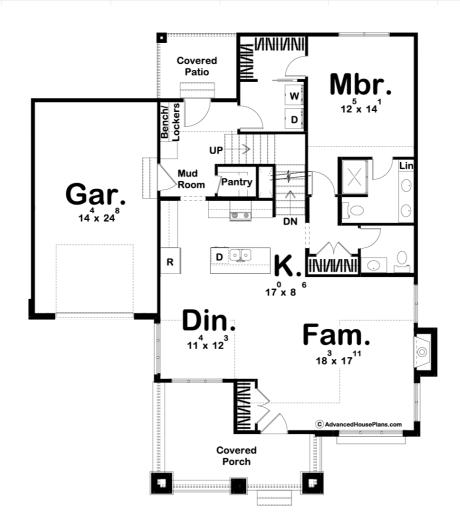

## **Plan Description**

The Martin Court plan gives off a cozy and inviting Crafstman cottage look and mixes in plenty of modern amenities. This house has wonderful curb appeal. Inside the home, the floorplan feels larger than it is with its open concept. The family room, dinette, and kitchen flow seamlessly together. The family room is warmed by a fireplace. The kitchen includes a large island with a flush snack bar. The Master suite is conveniently located on the main floor and includes his/her vanities, a walk-in shower and a walk-in closet with access to the laundry room. Upstairs, you will find 2 bedrooms, bedrooms 2 and 3 share a conveniently located hall bathroom and each has its own walk-in closet. Back on the main floor, the 1 car garage accesses the home through a convenient mudroom.