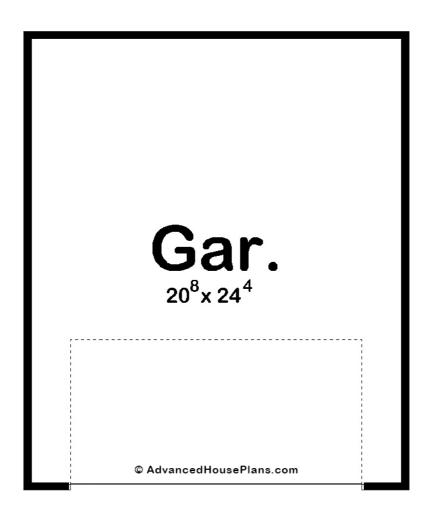

## **Construction Specs**

Layout

Garage Bays 2

| Square Footage                                                      |                              |
|---------------------------------------------------------------------|------------------------------|
| Garage                                                              | 526 Sq. Ft.                  |
| Exterior Dimensions                                                 |                              |
| Width                                                               | 21' 0"                       |
| Depth                                                               | 25' 0"                       |
| Ridge Height  Calculated from main floor line                       | 20' 0"                       |
| Default Construction Stats Stats are unique to the individual plan. |                              |
| Foundation Type                                                     | Slab                         |
| Exterior Wall Construction                                          | 2x4                          |
| Roof Pitches                                                        | 6/12 Primary, 8/12 Secondary |
| Main Wall Height                                                    | 10'                          |