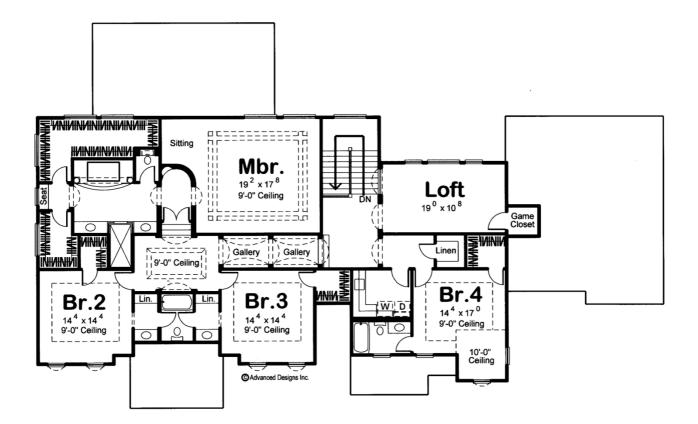

## **Plan Description**

This is a story 2 story house plan with a dining room off the foyer and a fireplace in the great room. There is a covered deck off the hearth area and another covered porch off the kitchen. There is also a 1167 sq. ft. 5 car garage.Features include:\* An expansive, welcoming foyer \* The Main floor is designed for entertaining of all kinds with a large Great Room opening into the Kitchen and Breakfast room and a formal Dining Room\* A main floor Suite makes this plan perfect for welcoming guests\* The second floor includes 4 Bedrooms and a Loft\* The Master Suite is well appointed with a beamed ceiling, a sitting area and a Master Bath with a spa tub flanked by columns and a large walk-in shower