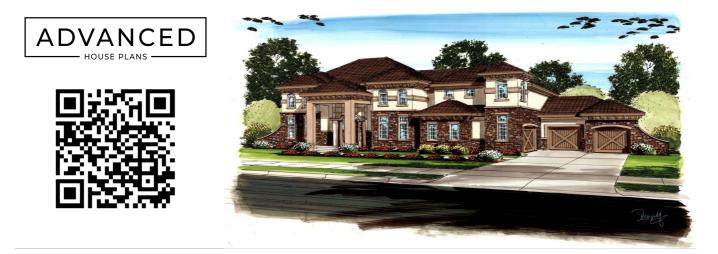

## **Plan Description**

This is a story 2 story house plan with a dining room off the foyer and a fireplace in the great room. There is a covered deck off the hearth area and another covered porch off the kitchen. There is also a 1167 sq. ft. 5 car garage.Features include:\* An expansive, welcoming foyer \* The Main floor is designed for entertaining of all kinds with a large Great Room opening into the Kitchen and Breakfast room and a formal Dining Room\* A main floor Suite makes this plan perfect for welcoming guests\* The second floor includes 4 Bedrooms and a Loft\* The Master Suite is well appointed with a beamed ceiling, a sitting area and a Master Bath with a spa tub flanked by columns and a large walk-in shower