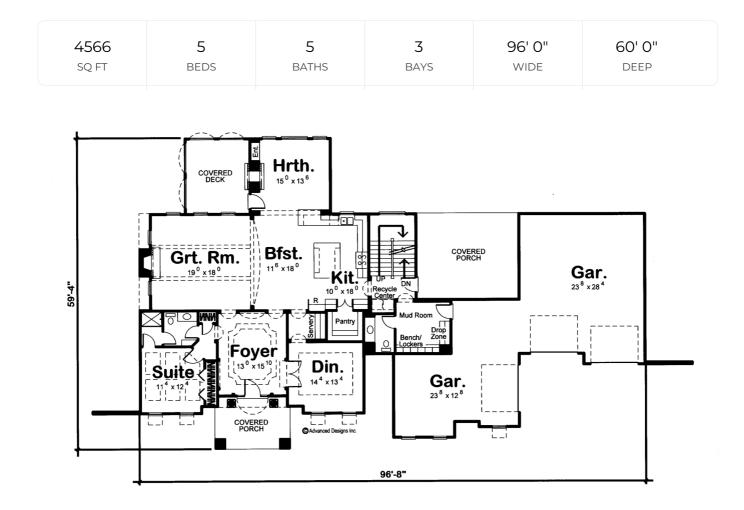

## **Construction Specs**

| Layout                                          |              |
|-------------------------------------------------|--------------|
| Bedrooms                                        | 5            |
| Bathrooms                                       | 5            |
| Garage Bays                                     | 3            |
| Square Footage                                  |              |
| Main Level                                      | 2126 Sq. Ft. |
| Second Level                                    | 2440 Sq. Ft. |
| Garage                                          | 1167 Sq. Ft. |
| Total Finished Area                             | 4566 Sq. Ft. |
| Exterior Dimensions                             |              |
| Width                                           | 96' 0"       |
| Depth                                           | 60' 0"       |
| Ridge Height<br>Calculated from main floor line | 33' O"       |

## **Plan Description**

This is a story 2 story house plan with a dining room off the foyer and a fireplace in the great room. There is a covered deck off the hearth area and another covered porch off the kitchen. There is also a 1167 sq. ft. 5 car garage.Features include:\* An expansive, welcoming foyer \* The Main floor is designed for entertaining of all kinds with a large Great Room opening into the Kitchen and Breakfast room and a formal Dining Room\* A main floor Suite makes this plan perfect for welcoming guests\* The second floor includes 4 Bedrooms and a Loft\* The Master Suite is well appointed with a beamed ceiling, a sitting area and a Master Bath with a spa tub flanked by columns and a large walk-in shower