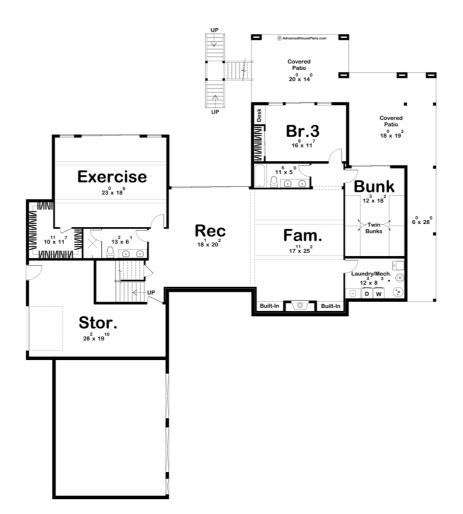

## **Plan Description**

This modern mountain style home is 2872 square feet of pure luxury. Not only is the curb appeal a stunning addition to this home, but the interior provides an aspect of luxury that makes you feel like a celebrity. After walking in through either the two-car garage or covered deck, you can prepare to be in awe. The garage is connected to a mudroom, complete with a catch all, as well as a bench and lockers for all things coats and shoes. While walking down to enter the hallway, you can find a large laundry room on the left, and the master bedroom straight ahead. The master has a spectacular view, as well as a spacious walk-in closet and large bathroom. The bathroom is finished with a double vanity, large soaking tub, and separate toilet and shower areas. Walking outside of the master to the right is a beautiful breezeway that provides breathtaking views. This enters into a large open space for an entryway, great room, kitchen, and dining room. All around the perimeter of the rooms has access to the covered deck outside, as well as a ccess down to the backyard. The kitchen has a large walk-in pantry and island bar, while the great room has a built-in fireplace. This home has an optional unfinished basement with stairs near the master bedroom, which provides an additional 2265 square feet with 2 additional bedrooms, 2 additional bathrooms, an exercise room, and a spacious recreational room blended into a family room. The optional finished basement adds 2265 sq ft.