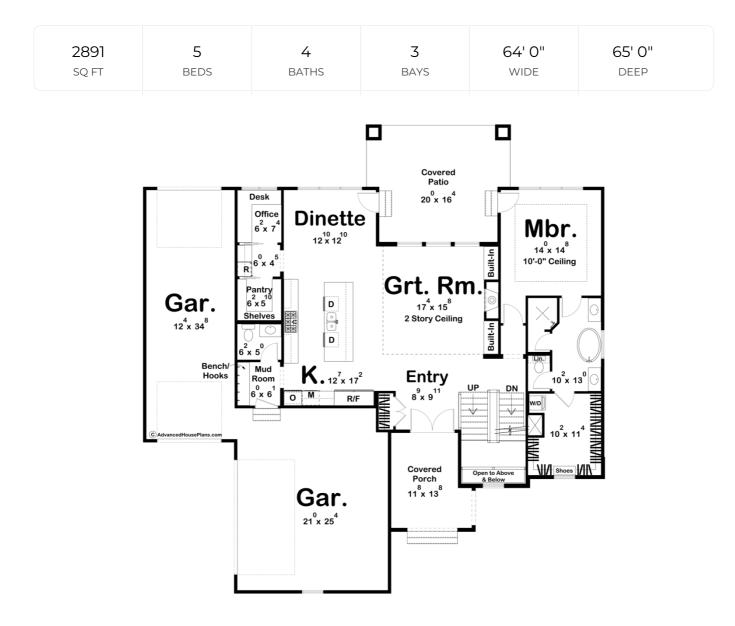

## 30414 - Marshall Way Data Sheet

**Construction Specs** 

| Layout                                                                 |                                               |
|------------------------------------------------------------------------|-----------------------------------------------|
| Bedrooms                                                               | 5                                             |
| Bathrooms                                                              | 4                                             |
| Garage Bays                                                            | 3                                             |
| Square Footage                                                         |                                               |
| Main Level                                                             | 1687 Sq. Ft.                                  |
| Second Level                                                           | 1204 Sq. Ft.                                  |
| Covered Area                                                           | 443 Sq. Ft.                                   |
| Garage                                                                 | 997 Sq. Ft.                                   |
| Total Finished Area                                                    | 2891 Sq. Ft.                                  |
| Exterior Dimensions                                                    |                                               |
| Width                                                                  | 64' 0"                                        |
| Depth                                                                  | 65' 0"                                        |
| Ridge Height<br>Calculated from main floor line                        | 31' 0"                                        |
| Default Construction Stats<br>Stats are unique to the individual plan. |                                               |
| Foundation Type                                                        | Basement                                      |
| Exterior Wall Construction                                             | 2x4                                           |
| Roof Pitches                                                           | Primary 14/12, Secondary 8/12, Secondary 4/12 |
| Foundation Wall Height                                                 | 9'                                            |
| Main Wall Height                                                       | 10'                                           |
| Second Wall Height                                                     | 9'                                            |

## **Plan Description**

Welcome to your dream home—a stunning 1 1/2 story modern cottage designed for comfort, luxury, and style. This architectural masterpiece boasts 5 spacious bedrooms and 4 beautifully appointed bathrooms, providing ample space for both family and guests. As you step into the foyer, you'll be greeted by an inviting atmosphere that seamlessly blends modern aesthetics with the warmth of a cottage retreat. The open concept main area is a true highlight, featuring a gourmet kitchen, a dining space, and a living area bathed in natural light from large windows. The kitchen is a chef's delight, equipped with a walk-in pantry for ample storage space. The dining area is perfect for hosting family dinners or entertaining friends, with easy access to outdoor spaces for al fresco dining. The living area is designed for relaxation and socializing, with a cozy fireplace. The high ceilings and thoughtfully placed windows create an airy ambiance, making the space feel even more expansive. The master suite is a sanctuary within your home. The spacious bedroom features large windows that invite the outdoors in, while the en-suite bathroom is a spa-like