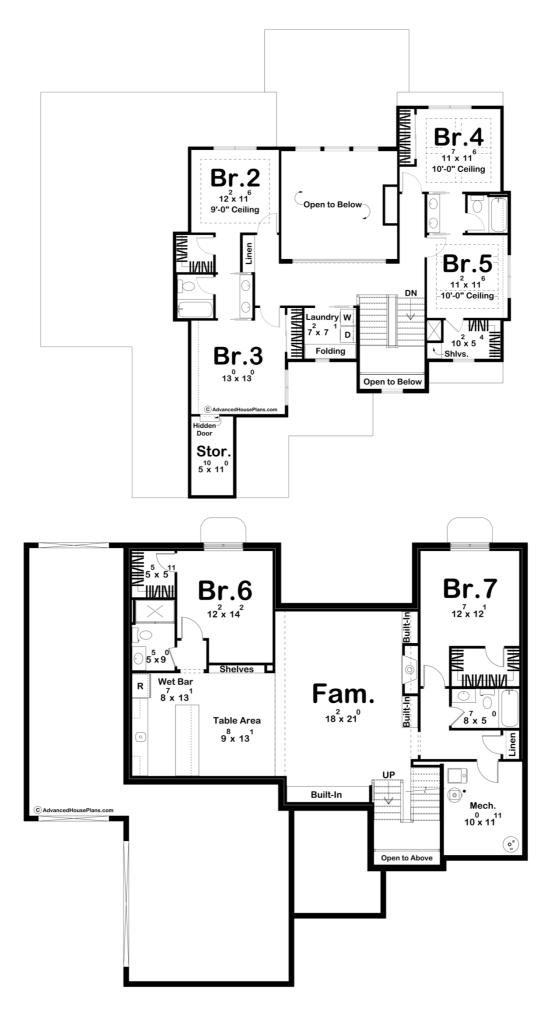

## 30414 - Marshall Way Data Sheet

**Construction Specs** 

| Layout                                                                 |                                               |
|------------------------------------------------------------------------|-----------------------------------------------|
| Bedrooms                                                               | 5                                             |
| Bathrooms                                                              | 4                                             |
| Garage Bays                                                            | 3                                             |
| Square Footage                                                         |                                               |
| Main Level                                                             | 1687 Sq. Ft.                                  |
| Second Level                                                           | 1204 Sq. Ft.                                  |
| Covered Area                                                           | 443 Sq. Ft.                                   |
| Garage                                                                 | 997 Sq. Ft.                                   |
| Total Finished Area                                                    | 2891 Sq. Ft.                                  |
| Exterior Dimensions                                                    |                                               |
| Width                                                                  | 64' 0"                                        |
| Depth                                                                  | 65' 0"                                        |
| Ridge Height<br>Calculated from main floor line                        | 31' 0"                                        |
| Default Construction Stats<br>Stats are unique to the individual plan. |                                               |
| Foundation Type                                                        | Basement                                      |
| Exterior Wall Construction                                             | 2x4                                           |
| Roof Pitches                                                           | Primary 14/12, Secondary 8/12, Secondary 4/12 |
| Foundation Wall Height                                                 | 9'                                            |
| Main Wall Height                                                       | 10'                                           |
| Second Wall Height                                                     | 9'                                            |

retreat with a luxurious soaking tub, a walk-in shower, and dual vanities.There are an additional four bedrooms, each with its own unique character and charm. The well-appointed bathrooms throughout the house offer both convenience and luxury, ensuring that every member of the household has a bathroom nearby.This 11/2 story modern cottage is not just a house; it's a haven where memories are made and a place you'll be proud to call home.