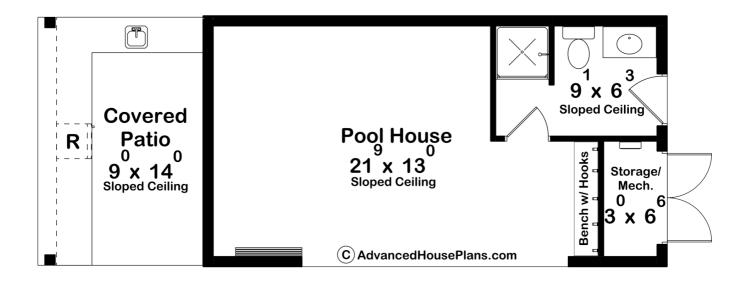

## 30507 - Marshall Data Sheet

| 345   | 0    | 1     | 0    | 35' 0" | 14' 0" |  |
|-------|------|-------|------|--------|--------|--|
| SQ FT | BEDS | BATHS | BAYS | WIDE   | DEEP   |  |

## **Construction Specs**

Layout

| Square Footage                                                       |              |  |  |  |
|----------------------------------------------------------------------|--------------|--|--|--|
| Main Level                                                           | 345 Sq. Ft.  |  |  |  |
| Covered Area                                                         | 126 Sq. Ft.  |  |  |  |
| Total Finished Area                                                  | 345 Sq. Ft.  |  |  |  |
| Exterior Dimensions                                                  |              |  |  |  |
| Width                                                                | 35' 0"       |  |  |  |
| Depth                                                                | 14' 0"       |  |  |  |
| Ridge Height  Calculated from main floor line                        | 12' 11"      |  |  |  |
| Default Construction Stats  Stats are unique to the individual plan. |              |  |  |  |
| Foundation Type                                                      | Slab         |  |  |  |
| Exterior Wall Construction                                           | 2x6          |  |  |  |
| Roof Pitches                                                         | Primary 2/12 |  |  |  |
| Main Wall Height                                                     | 9'           |  |  |  |