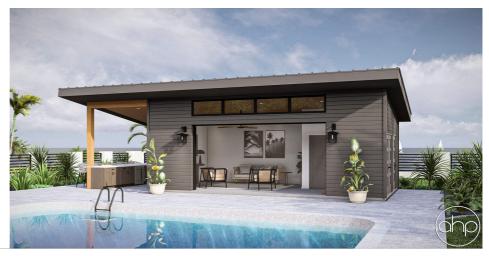

## **Plan Description**

Immerse yourself in the ultimate outdoor living experience with our modern pool house designed for seamless indoor/outdoor enjoyment. Step into a space where the boundaries between inside and outside dissolve effortlessly, thanks to a large bi-fold door that allows you to embrace the fresh air and panoramic views while relaxing or entertaining. The pool house boasts an inviting outdoor kitchen on the covered patio, perfect for enjoying dining al fresco. Whether you're hosting a barbecue with friends or simply lounging by the pool, this modern oasis offers a perfect blend of style and functionality. Embrace the lifestyle of indoor/outdoor living at its finest with this stunning modern pool house.