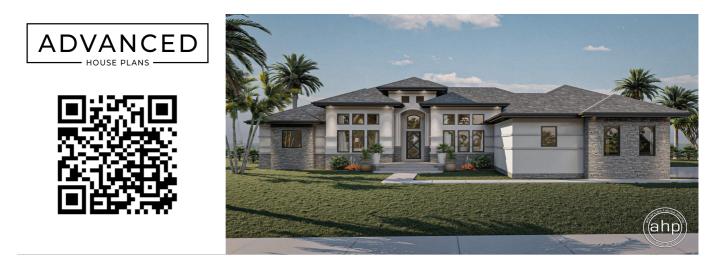

## **Plan Description**

A tasteful blend of classic design elements and textures beautify this Mediterranean-style, 1-story house plan. Inside, immediate views reveal the elegant cathedral ceiling great room and the fabulous covered rear deck beyond. Flanking the entry hall are the formal dining room and den, both with 14-foot-tall ceilings. To one side of the great room, the family room, breakfast area, and kitchen openly interact for easy entertaining. The corner kitchen features a gracefully arced island workspace and walk-in pantry. Just steps away, a utility area includes a laundry room with ample counter space and a soaking sink, in addition to a mud room with built-in bench and desk. The mud room serves as a buffer between the home's living areas and its two garages -- one 2-car, side-load garage and one 1-car, front-load garage.The sprawling luxury master suite is well-secluded for privacy. The master bedroom features its own fireplace and access to the rear covered porch. The master bath area showcases special ceiling details along with a corner tub, walk-in shower, his-and-her vanities, compartmented toilet and his-and-her walk-in closets.