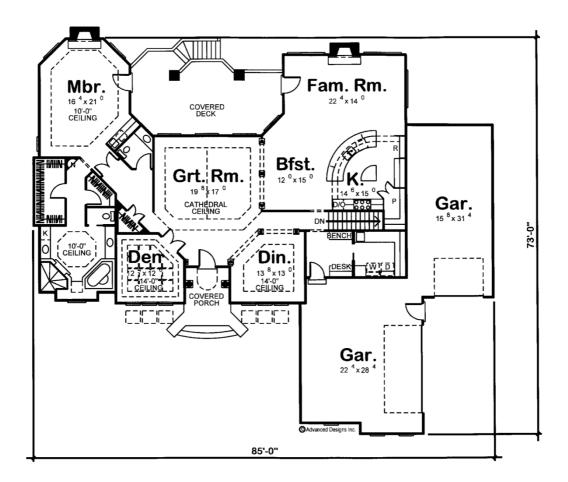

## 29136 - Marleigh Data Sheet

| 2613  | 1    | 2     | 3    | 85' 0" | 73' 0" |  |
|-------|------|-------|------|--------|--------|--|
| SQ FT | BEDS | BATHS | BAYS | WIDE   | DEEP   |  |

## **Construction Specs**

Layout

Bedrooms

| Bathrooms                                                              | 2            |
|------------------------------------------------------------------------|--------------|
| Garage Bays                                                            | 3            |
| Square Footage                                                         |              |
| Main Level                                                             | 2613 Sq. Ft. |
| Garage                                                                 | 1138 Sq. Ft. |
| Total Finished Area                                                    | 2613 Sq. Ft. |
| Exterior Dimensions                                                    |              |
| Width                                                                  | 85' 0"       |
| Depth                                                                  | 73' 0"       |
| Ridge Height<br>Calculated from main floor line                        | 21' 0"       |
| Default Construction Stats<br>Stats are unique to the individual plan. |              |
| Foundation Type                                                        | Basement     |
| Exterior Wall Construction                                             | 2x4          |
| Roof Pitches                                                           | 6/12         |
| Foundation Wall Height                                                 | 9'           |
| Main Wall Height                                                       | 9'           |

## **Plan Description**

A tasteful blend of classic design elements and textures beautify this Mediterranean-style, 1-story house plan. Inside, immediate views reveal the elegant cathedral ceiling great room and the fabulous covered rear deck beyond. Flanking the entry hall are the formal dining room and den, both with 14-foot-tall ceilings. To one side of the great room, the family room, breakfast area, and kitchen openly interact for easy entertaining. The corner kitchen features a gracefully arced island workspace and walk-in pantry. Just steps away, a utility area includes a laundry room with ample counter space and a soaking sink, in addition to a mud room with built-in bench and desk. The mud room serves as a buffer between the home's living areas and its two garages -- one 2-car, side-load garage and one 1-car, front-load garage.The sprawling luxury master suite is well-secluded for privacy. The master bedroom features its own fireplace and access to the rear covered porch. The master bath area showcases special ceiling details along with a corner tub, walk-in shower, his-and-her vanities, compartmented toilet and his-and-her walk-in closets.