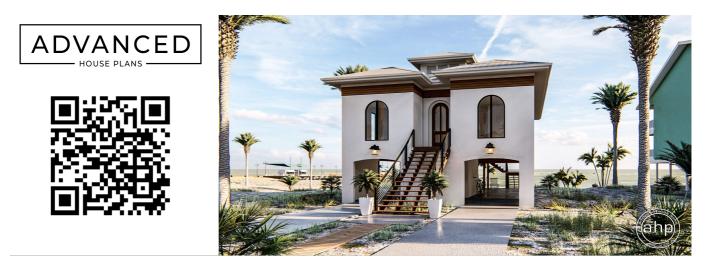

## **Plan Description**

Waterfront views can be enjoyed from any room in this captivating Coastal-style, beach house plan. On the outside, you will find a grand staircase at ground level leading up to the raised main level, and two separate stairways leading up to the covered lanai on the backside of the house. On the inside of the Marco Island plan, the great room and kitchen can open up to the covered lanai with 3 sliding glass doors. The great room includes a fireplace that is flanked by built-in bookshelves. The kitchen is well equipped with an island and a pantry.