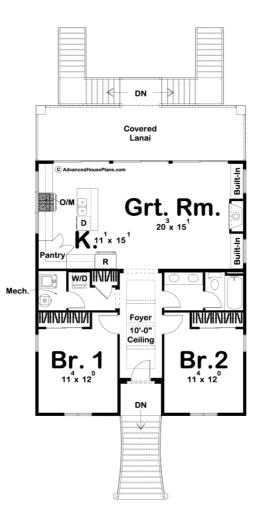

## **Plan Description**

Waterfront views can be enjoyed from any room in this captivating Coastal-style, beach house plan. On the outside, you will find a grand staircase at ground level leading up to the raised main level, and two separate stairways leading up to the covered lanai on the backside of the house. On the inside of the Marco Island plan, the great room and kitchen can open up to the covered lanai with 3 sliding glass doors. The great room includes a fireplace that is flanked by built-in bookshelves. The kitchen is well equipped with an island and a pantry.