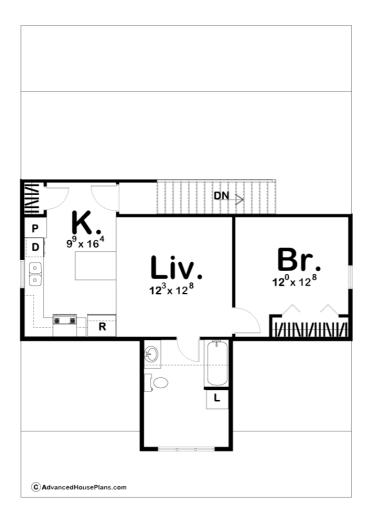

## **Construction Specs**

| Layout                                          |              |
|-------------------------------------------------|--------------|
| Bedrooms                                        | 1            |
| Bathrooms                                       | ١            |
| Garage Bays                                     | 3            |
| Square Footage                                  |              |
| Main Level                                      | 455 Sq. Ft.  |
| Second Level                                    | 640 Sq. Ft.  |
| Garage                                          | 805 Sq. Ft.  |
| Total Finished Area                             | 1095 Sq. Ft. |
| Exterior Dimensions                             |              |
| Width                                           | 35' 0"       |
| Depth                                           | 50' 0"       |
| Ridge Height<br>Calculated from main floor line | 26' 0"       |

## **Plan Description**

Featuring an apartment loft above the garage, the Manning is a multi-purpose garage with plenty of surprises. Meet your storage needs in with ample garage space while enjoying the bonus of entertaining in the gathering space and covered porch. Use the finished second level as a guest room or a killer manloft.