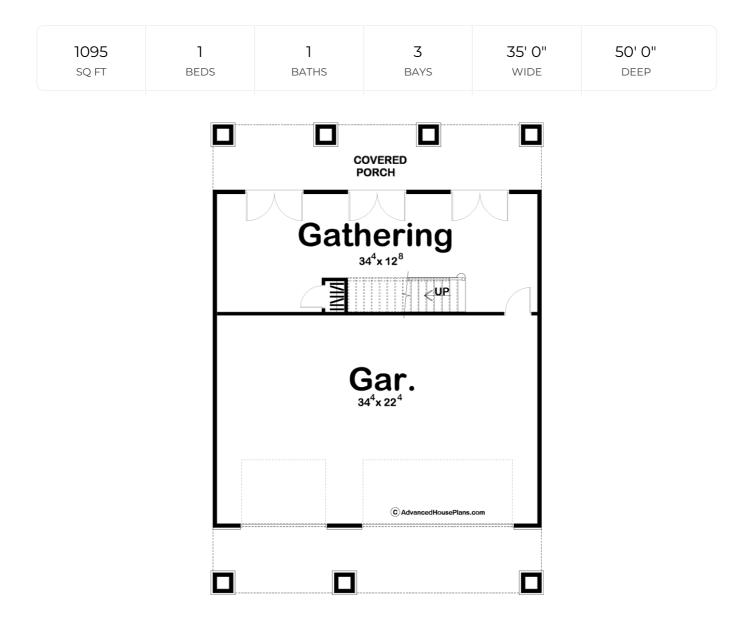

## **Construction Specs**

| Layout                                          |              |
|-------------------------------------------------|--------------|
| Bedrooms                                        | 1            |
| Bathrooms                                       | ١            |
| Garage Bays                                     | 3            |
| Square Footage                                  |              |
| Main Level                                      | 455 Sq. Ft.  |
| Second Level                                    | 640 Sq. Ft.  |
| Garage                                          | 805 Sq. Ft.  |
| Total Finished Area                             | 1095 Sq. Ft. |
| Exterior Dimensions                             |              |
| Width                                           | 35' 0"       |
| Depth                                           | 50' 0"       |
| Ridge Height<br>Calculated from main floor line | 26' 0"       |

## **Plan Description**

Featuring an apartment loft above the garage, the Manning is a multi-purpose garage with plenty of surprises. Meet your storage needs in with ample garage space while enjoying the bonus of entertaining in the gathering space and covered porch. Use the finished second level as a guest room or a killer manloft.