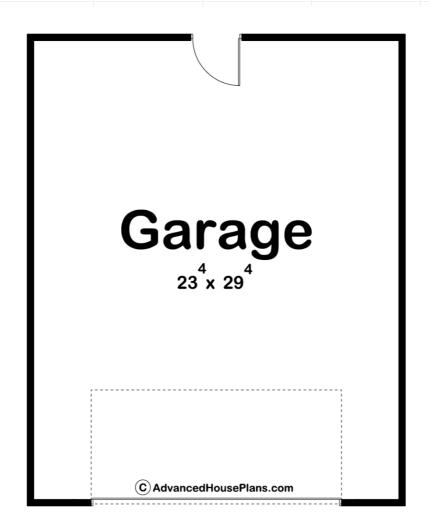

## **Construction Specs**

Layout

| Square Footage                                                      |              |
|---------------------------------------------------------------------|--------------|
| Garage                                                              | 720 Sq. Ft.  |
| Exterior Dimensions                                                 |              |
| Width                                                               | 24' 0"       |
| Depth                                                               | 30' 0"       |
| Ridge Height  Calculated from main floor line                       | 14' 0"       |
| Default Construction Stats Stats are unique to the individual plan. |              |
| Foundation Type                                                     | Slab         |
| Exterior Wall Construction                                          | 2x4          |
| Roof Pitches                                                        | 4/12 Primary |
| Main Wall Height                                                    | 8'           |

## **Plan Description**

This is a single story traditional style garage plan built on a slab foundation. The floor plan has ample room for two cars or would make a great stand-alone workshop. A person door is located on the rear for easy access.