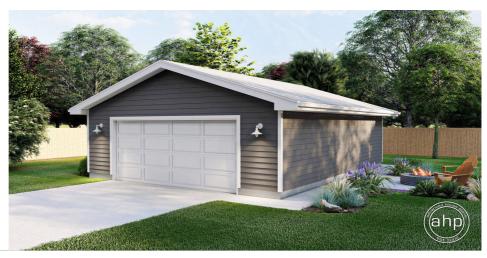

## **Plan Description**

This is a single story traditional style garage plan built on a slab foundation. The floor plan has ample room for two cars or would make a great stand-alone workshop. A person door is located on the rear for easy access.