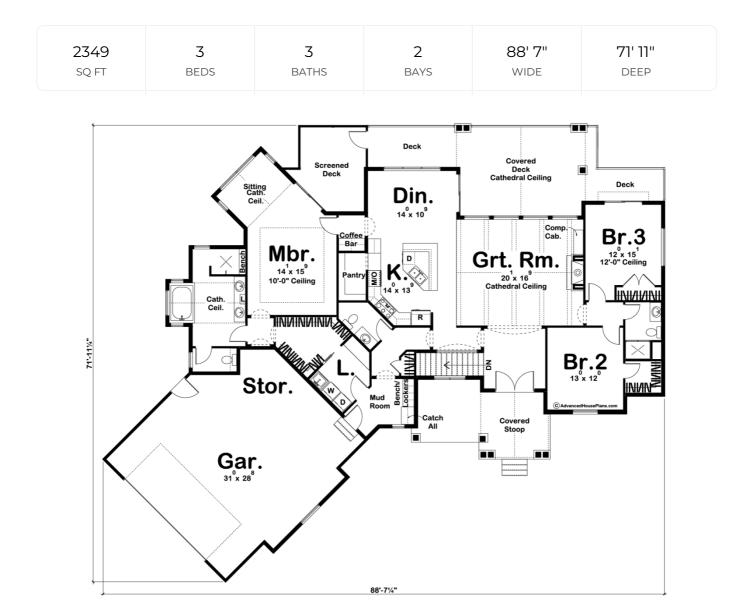

## Layout

Bedrooms

| Bathrooms                                                              | 3               |
|------------------------------------------------------------------------|-----------------|
| Garage Bays                                                            | 2               |
| Square Footage                                                         |                 |
| Main Level                                                             | 2349 Sq. Ft.    |
| Garage                                                                 | 841 Sq. Ft.     |
| Total Finished Area                                                    | 2349 Sq. Ft.    |
| Exterior Dimensions                                                    |                 |
| Width                                                                  | 88' 7"          |
| Depth                                                                  | יון יוד 71' ווי |
| Ridge Height<br>Calculated from main floor line                        | 30' 0"          |
| Default Construction Stats<br>Stats are unique to the individual plan. |                 |
| Foundation Type                                                        | Basement        |
| Exterior Wall Construction                                             | 2x4             |
| Roof Pitches                                                           | 10/12           |
| Foundation Wall Height                                                 | 9'              |
| Main Wall Height                                                       | 9'              |

## **Plan Description**

Craftsman styling and an angled footprint contribute to this 1-story house plan's outstanding curb appeal.Double doors within a deep covered front porch opens to the great room residing beneath a cathedral ceiling with wood beams and showcasing a fireplace with thinset stone veneer.This home plans kitchen and dining area openly interact with the great room for easy entertaining. The kitchen features a large island work area and a roomy walk-in pantry. Entertaining options are expanded by the adjacent dining area, which accesses to a rear patio.Just off the kitchen, a mudroom with built-in bench, lockers, and catch-all access the home's angled 2-car garage. Additional space in the garage awaits use as a work area or for storage.Also, behind the kitchen is a conveniently located coffee bar as you enter the master suite. The master features a sitting room with a private door to a screened-in porch. The master bath has access to a well-appointed bath area that includes dual sinks, soaking tub, walk-in shower, compartmented toilet, and roomy walk-in closet. On the opposite side of the home, two secondary bedrooms with a hall bath and walk-in closet.