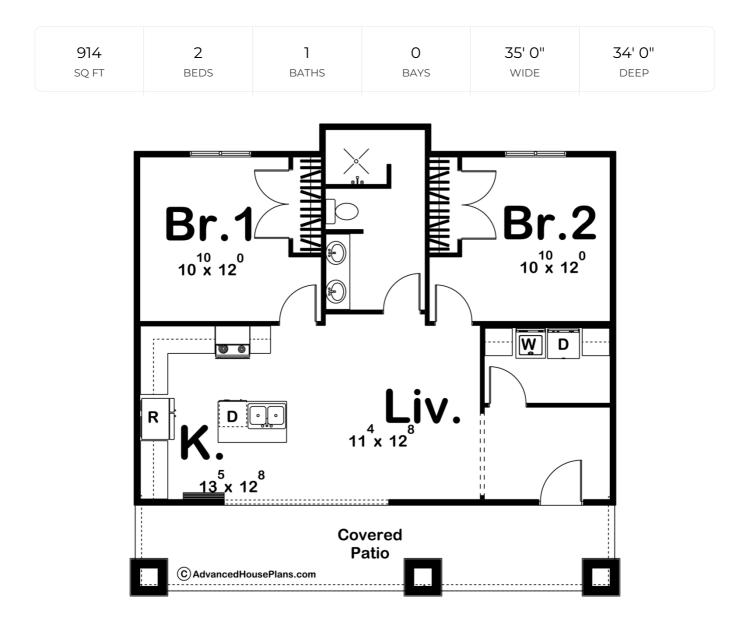

## **Construction Specs**

Layout

Bedrooms

| Bathrooms                                                              | 1                            |
|------------------------------------------------------------------------|------------------------------|
| Square Footage                                                         |                              |
| Main Level                                                             | 914 Sq. Ft.                  |
| Total Finished Area                                                    | 914 Sq. Ft.                  |
| Exterior Dimensions                                                    |                              |
| Width                                                                  | 35' 0"                       |
| Depth                                                                  | 34' 0"                       |
| Ridge Height<br>Calculated from main floor line                        | 19' O"                       |
| Default Construction Stats<br>Stats are unique to the individual plan. |                              |
| Foundation Type                                                        | Slab                         |
| Exterior Wall Construction                                             | 2x4                          |
| Roof Pitches                                                           | 6/12 Primary, 4/12 Secondary |
| Main Wall Height                                                       | 9'                           |

## **Plan Description**

The Manawa is a cottage style cabin plan that is perfect for the family getaway. Inside you'll find a beautiful open living room that flows into a large full sized kitchen with an island. The 2 bedrooms share a centrally located bathroom that is complete with dual vanities and a walk in shower. This plan also includes a convenient laundry room.