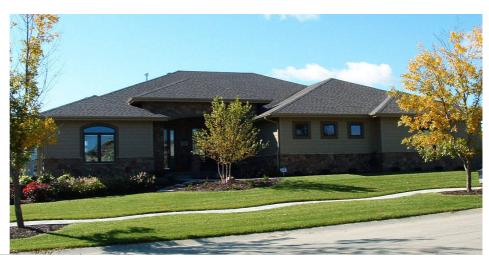

## **Plan Description**

This is a single story traditional house with an open kitchen and a fireplace in the great room. There is a patio off the breakfast nook in the rear of the house and a 940 sq. ft. 3 car garage.