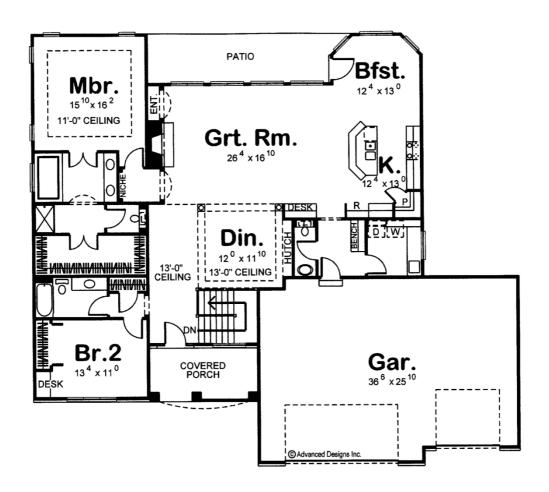

## **Plan Description**

This is a single story traditional house with an open kitchen and a fireplace in the great room. There is a patio off the breakfast nook in the rear of the house and a 940 sq. ft. 3 car garage.