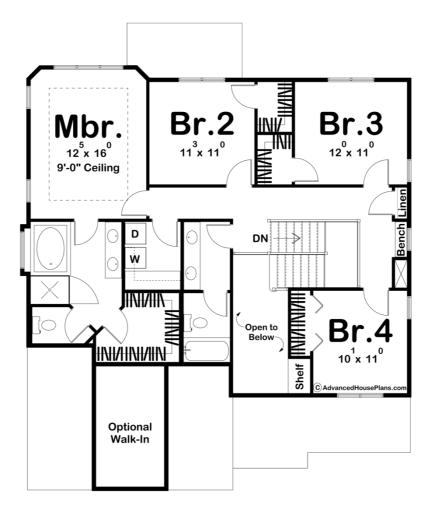

## **Construction Specs**

| Layout                                          |              |
|-------------------------------------------------|--------------|
| Bedrooms                                        | 4            |
| Bathrooms                                       | 3            |
| Garage Bays                                     | 2            |
| Square Footage                                  |              |
| Main Level                                      | 1175 Sq. Ft. |
| Second Level                                    | 1158 Sq. Ft. |
| Garage                                          | 513 Sq. Ft.  |
| Total Finished Area                             | 2333 Sq. Ft. |
| Exterior Dimensions                             |              |
| Width                                           | 43' 0"       |
| Depth                                           | 50' 0"       |
| Ridge Height<br>Calculated from main floor line | 28' 0"       |

## **Plan Description**

With this design we wanted a home that was narrow, yet still had curb appeal. Inside the home we emphasize family living. A 2 story entry is what you see when you enter the home, while a open kitchen helps maintain a comfortable feel with views into the family room and breakfast nook. As you continue upstairs the second level offers 4 bedrooms and a 2nd level laundry. The master suite has a boxed ceiling and a luxury master bath with a large walk in closet.