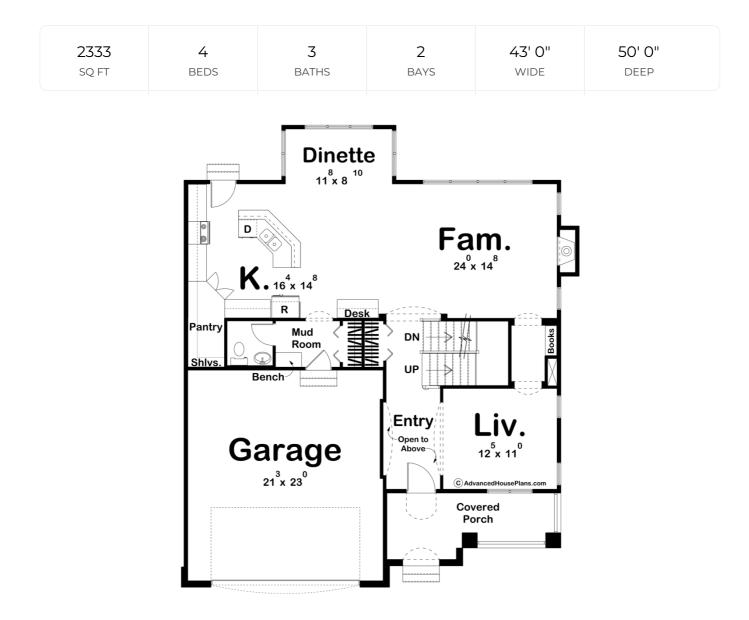

## **Construction Specs**

| Layout                                          |              |
|-------------------------------------------------|--------------|
| Bedrooms                                        | 4            |
| Bathrooms                                       | 3            |
| Garage Bays                                     | 2            |
| Square Footage                                  |              |
| Main Level                                      | 1175 Sq. Ft. |
| Second Level                                    | 1158 Sq. Ft. |
| Garage                                          | 513 Sq. Ft.  |
| Total Finished Area                             | 2333 Sq. Ft. |
| Exterior Dimensions                             |              |
| Width                                           | 43' 0"       |
| Depth                                           | 50' 0"       |
| Ridge Height<br>Calculated from main floor line | 28' 0"       |

## **Plan Description**

With this design we wanted a home that was narrow, yet still had curb appeal. Inside the home we emphasize family living. A 2 story entry is what you see when you enter the home, while a open kitchen helps maintain a comfortable feel with views into the family room and breakfast nook. As you continue upstairs the second level offers 4 bedrooms and a 2nd level laundry. The master suite has a boxed ceiling and a luxury master bath with a large walk in closet.