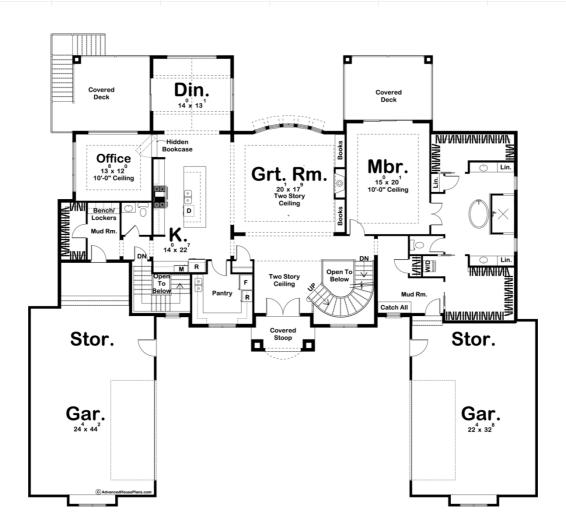

## Plan Description

Magnolia is a luxurious house plan, exquisitely designed and full of beautiful features and elegant surprises. Every inch of this home has been thoughtfully considered - this is truly a dream home of the highest order! With Mediterranean styling from front to back, Magnolia is sure to stand out from the crowd. A sense of grandeur captivates guest within a 2-story-high entry hall that offers views into an equally lofty great room. The great room is warmed by a fireplace, flanked by built-in bookshelves, and brightened by a massive bay window. The kitchen is open to the great room and has a massive island with a breakfast bar along with an oversized walk-in pantry. Adjacent to the kitchen is a hidden bookcase door that leads to a private office. The Master Suite will blow you away with its luxurious bathroom complete with his and her vanities split by a soaking tub and walk-in shower. The bathroom is flanked by two walk-in closets. A private covered deck completes the perfect master suite. On the second level, bedrooms 2 and 3 share a Hollywood bath while bedrooms 4 and 5 each have their own bathroom. Each bedroom has its own walk-in closet.