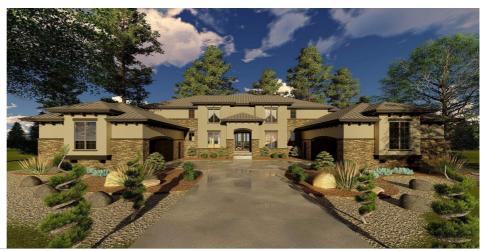

## Plan Description

Magnolia is a luxurious house plan, exquisitely designed and full of beautiful features and elegant surprises. Every inch of this home has been thoughtfully considered - this is truly a dream home of the highest order! With Mediterranean styling from front to back, Magnolia is sure to stand out from the crowd. A sense of grandeur captivates guest within a 2-story-high entry hall that offers views into an equally lofty great room. The great room is warmed by a fireplace, flanked by built-in bookshelves, and brightened by a massive bay window. The kitchen is open to the great room and has a massive island with a breakfast bar along with an oversized walk-in pantry. Adjacent to the kitchen is a hidden bookcase door that leads to a private office. The Master Suite will blow you away with its luxurious bathroom complete with his and her vanities split by a soaking tub and walk-in shower. The bathroom is flanked by two walk-in closets. A private covered deck completes the perfect master suite. On the second level, bedrooms 2 and 3 share a Hollywood bath while bedrooms 4 and 5 each have their own bathroom. Each bedroom has its own walk-in closet.