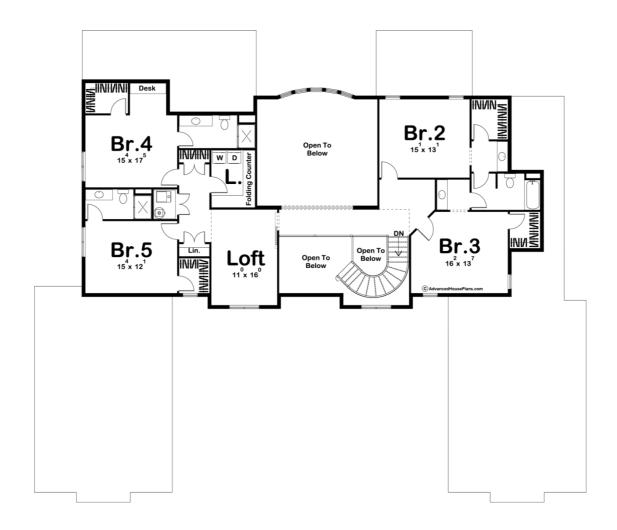

## Plan Description

Magnolia is a luxurious house plan, exquisitely designed and full of beautiful features and elegant surprises. Every inch of this home has been thoughtfully considered - this is truly a dream home of the highest order! With Mediterranean styling from front to back, Magnolia is sure to stand out from the crowd. A sense of grandeur captivates guest within a 2-story-high entry hall that offers views into an equally lofty great room. The great room is warmed by a fireplace, flanked by built-in bookshelves, and brightened by a massive bay window. The kitchen is open to the great room and has a massive island with a breakfast bar along with an oversized walk-in pantry. Adjacent to the kitchen is a hidden bookcase door that leads to a private office. The Master Suite will blow you away with its luxurious bathroom complete with his and her vanities split by a soaking tub and walk-in shower. The bathroom is flanked by two walk-in closets. A private covered deck completes the perfect master suite. On the second level, bedrooms 2 and 3 share a Hollywood bath while bedrooms 4 and 5 each have their own bathroom. Each bedroom has its own walk-in closet.