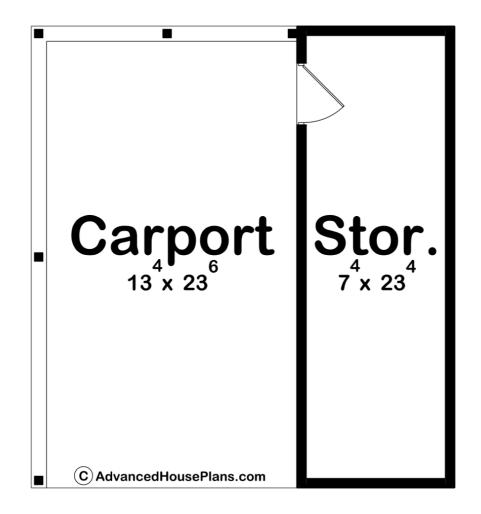

## 30380 - Maddox Data Sheet

| 192   | 0    | 0     | 1    | 22' 0" | 24' 0" |  |
|-------|------|-------|------|--------|--------|--|
| SQ FT | BEDS | BATHS | BAYS | WIDE   | DEEP   |  |

## **Construction Specs**

Layout

| Square Footage                                                      |             |
|---------------------------------------------------------------------|-------------|
| Main Level                                                          | 192 Sq. Ft. |
| Covered Area                                                        | 336 Sq. Ft. |
| Total Finished Area                                                 | 192 Sq. Ft. |
| Exterior Dimensions                                                 |             |
| Width                                                               | 22' 0"      |
| Depth                                                               | 24' 0"      |
| Ridge Height  Calculated from main floor line                       | 11' 2"      |
| Default Construction Stats Stats are unique to the individual plan. |             |
| Foundation Type                                                     | Slab        |
| Exterior Wall Construction                                          | 2x4         |
| Roof Pitches                                                        | Flat        |
| Main Wall Height                                                    | 10'         |