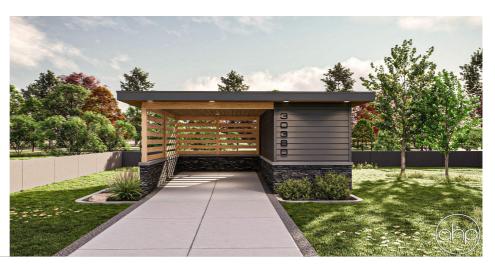

## Plan Description

Introducing our innovative take on the classic carport: a modern marvel that seamlessly combines functionality and style. This contemporary carport with attached storage redefines convenience and aesthetics, providing you with more than just a shelter for your vehicle. Crafted with meticulous attention to detail, the carport boasts a sleek, flat roof design that not only complements the architecture of your home but also offers reliable protection against the elements. The minimalist yet striking appearance enhances your property's visual appeal while maintaining a versatile and unobtrusive presence. The true innovation lies in the clever incorporation of wood slats on two sides of the carport. These slats serve both an aesthetic and functional purpose. On one hand, they introduce a touch of natural elegance, creating a harmonious blend between the man-made structure and the surrounding environment. On the other hand, they provide partial privacy and a sense of enclosure without sacrificing ventilation, making it an ideal space for relaxing or engaging in light outdoor activities. But the real highlight is the attached storage space, thoughtfully positioned on the third side of the carport. Accessible through a discreet yet inviting door, this storage area caters to your organizational needs. Whether it's gardening tools, sporting equipment, or seasonal items, the storage space offers ample room to keep your belongings secure and organized. The door ensures easy access while maintaining the overall aesthetics of the structure. With its clean lines, thoughtful details, and functional design, this modern carport with attached storage embodies the perfect fusion of form and function. It's not just a practical addition to your property; it's a statement piece that reflects your taste for contemporary design and intelligent living. Welcome the future of carports into your life and elevate your everyday living experience.