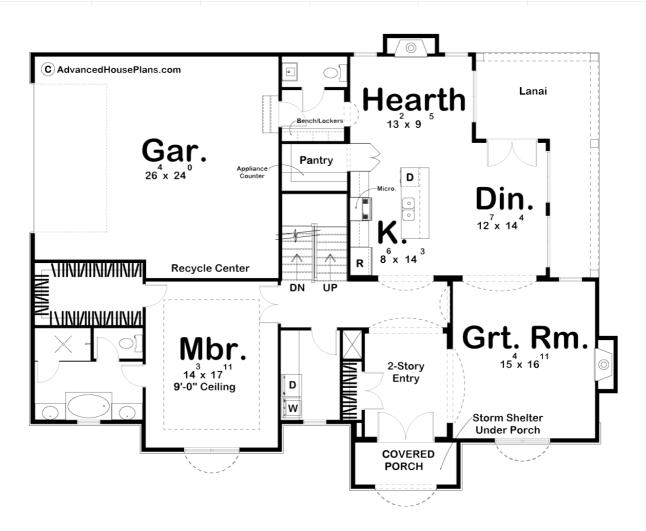

## Plan Description

A tasteful array of Mediterranean-style details defines the look of this spacious 1.5-story house plan. A classic, arched covered porch, with storm shelter below, grants passage to the impressive 2-story entry area. Adjacent to the entry, a great room with fireplace welcomes guests. Entertaining is easy with the open arrangement of the hearth room, kitchen and dining area with access to a wrapping lanai. The kitchen's walk-in pantry features a practical appliance counter. Practicality continues in the mudroom with its built-in bench, lockers and adjoining powder bath. Secluded from the main floor's living areas, the master suite preserves its privacy and includes a bath with his and her vanities, compartmented toilet, and walk-in closet. Upstairs, the homes floor plans bedrooms 3 and 4 include walk-in closets and share a bath. Bedroom 4 features a study alcove, brightened by plenty of outdoor light. Bedroom 2, with its own bath, is nearest to an appealing game room. Directly outside the game room's arched entrance, views from a balcony survey the entry area below. What a fantastic southern home!