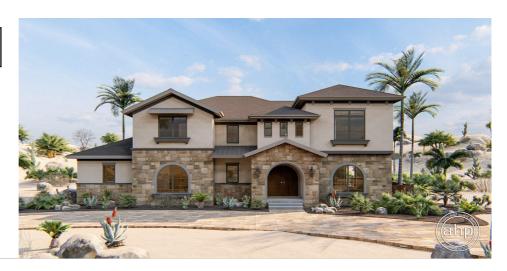

## Plan Description

A tasteful array of Mediterranean-style details defines the look of this spacious 1.5-story house plan. A classic, arched covered porch, with storm shelter below, grants passage to the impressive 2-story entry area. Adjacent to the entry, a great room with fireplace welcomes guests. Entertaining is easy with the open arrangement of the hearth room, kitchen and dining area with access to a wrapping lanai. The kitchen's walk-in pantry features a practical appliance counter. Practicality continues in the mudroom with its built-in bench, lockers and adjoining powder bath. Secluded from the main floor's living areas, the master suite preserves its privacy and includes a bath with his and her vanities, compartmented toilet, and walk-in closet. Upstairs, the homes floor plans bedrooms 3 and 4 include walk-in closets and share a bath. Bedroom 4 features a study alcove, brightened by plenty of outdoor light. Bedroom 2, with its own bath, is nearest to an appealing game room. Directly outside the game room's arched entrance, views from a balcony survey the entry area below. What a fantastic southern home!