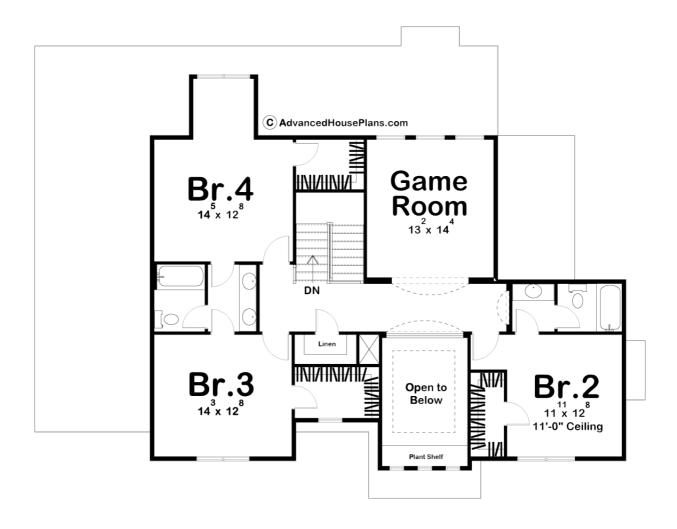

## Plan Description

A tasteful array of Mediterranean-style details defines the look of this spacious 1.5-story house plan. A classic, arched covered porch, with storm shelter below, grants passage to the impressive 2-story entry area. Adjacent to the entry, a great room with fireplace welcomes guests. Entertaining is easy with the open arrangement of the hearth room, kitchen and dining area with access to a wrapping lanai. The kitchen's walk-in pantry features a practical appliance counter. Practicality continues in the mudroom with its built-in bench, lockers and adjoining powder bath. Secluded from the main floor's living areas, the master suite preserves its privacy and includes a bath with his and her vanities, compartmented toilet, and walk-in closet. Upstairs, the homes floor plans bedrooms 3 and 4 include walk-in closets and share a bath. Bedroom 4 features a study alcove, brightened by plenty of outdoor light. Bedroom 2, with its own bath, is nearest to an appealing game room. Directly outside the game room's arched entrance, views from a balcony survey the entry area below. What a fantastic southern home!