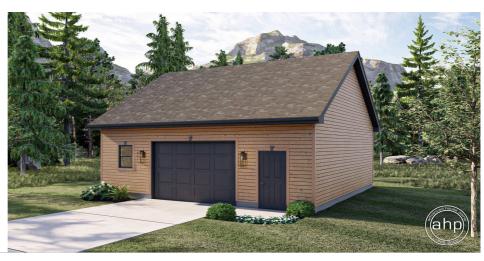

## **Plan Description**

This 2 car garage floor plan is unique because of it's cedar siding. The garage plan features ample room for 2 cars and extra space for storing your lawn equipment. A person door is located on the front for easy access when not using the overhead door.