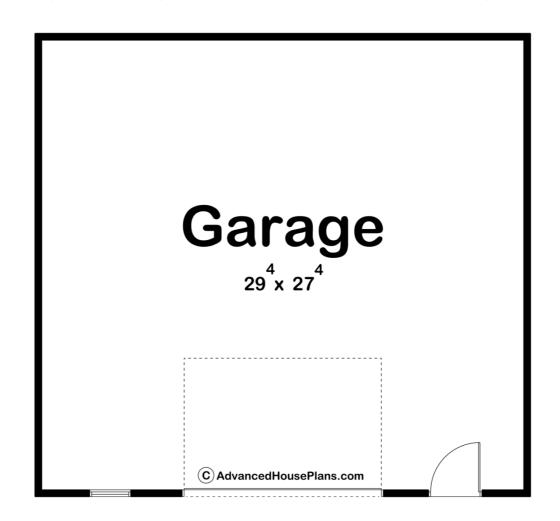

## **Construction Specs**

Layout

Garage Bays 2

| Square Footage                                                      |              |
|---------------------------------------------------------------------|--------------|
| Garage                                                              | 840 Sq. Ft.  |
| Exterior Dimensions                                                 |              |
| Width                                                               | 30' 0"       |
| Depth                                                               | 28' 0"       |
| Ridge Height  Calculated from main floor line                       | 20' 10"      |
| Default Construction Stats Stats are unique to the individual plan. |              |
| Foundation Type                                                     | Slab         |
| Exterior Wall Construction                                          | 2x4          |
| Roof Pitches                                                        | 8/12 Primary |
| Main Wall Height                                                    | 10'          |