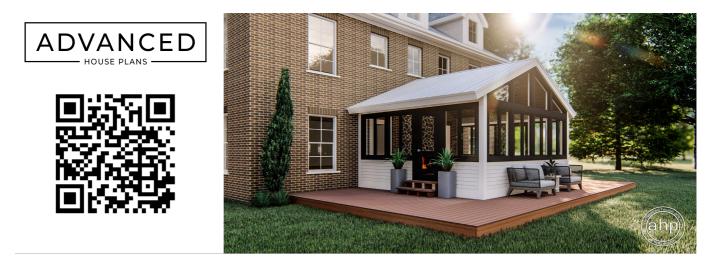

## **Plan Description**

The Luna plan is a great addition to any house plan. It has large windows on three sides to take in all the natural sunlight and views. Three season rooms are used primarily in the spring, summer and fall. They are typically added to an existing house with a deck or patio. They are separated from the rest of the house with an exterior door. They can also be heated and cooled separately from the home, if at all. This plan includes a fireplace to stay warm on those cool nights.