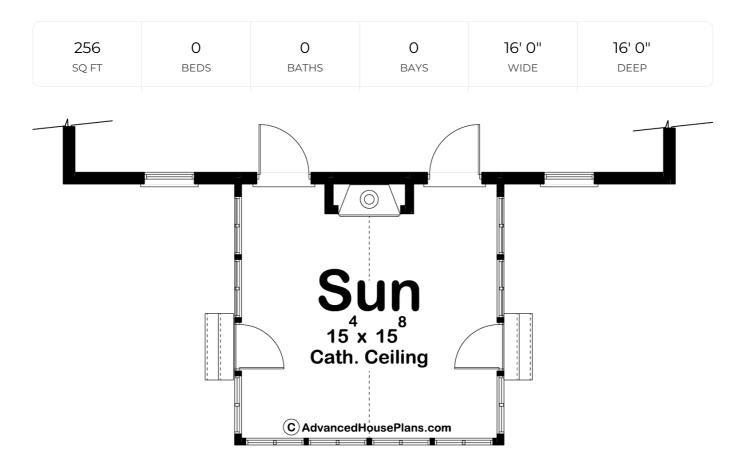

## **Construction Specs**

Layout

Square Footage

| Main Level                                                             | 256 Sq. Ft.   |
|------------------------------------------------------------------------|---------------|
| Total Finished Area                                                    | 256 Sq. Ft.   |
| Exterior Dimensions                                                    |               |
| Width                                                                  | 16' O"        |
| Depth                                                                  | 16' O"        |
| Default Construction Stats<br>Stats are unique to the individual plan. |               |
| Foundation Type                                                        | Post and Pier |
| Exterior Wall Construction                                             | 2x4           |
| Roof Pitches                                                           | 6/12 Primary  |
| Main Wall Height                                                       | 8'            |

## **Plan Description**

The Luna plan is a great addition to any house plan. It has large windows on three sides to take in all the natural sunlight and views. Three season rooms are used primarily in the spring, summer and fall. They are typically added to an existing house with a deck or patio. They are separated from the rest of the house with an exterior door. They can also be heated and cooled separately from the home, if at all. This plan includes a fireplace to stay warm on those cool nights.