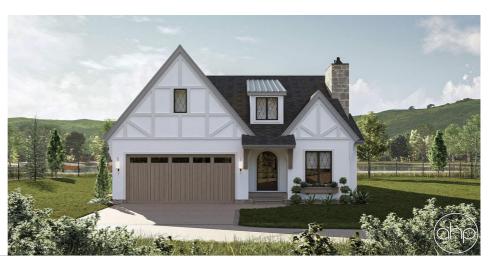

## Plan Description

Main Wall Height

Imagine stepping into a charming, narrow Tudor home, where classic architectural details meet modern functionality. The distinctive exterior, with its steep gabled roofs, arched doorway, and beautiful wall detailing, welcomes you like a page out of an English fairy tale. Despite its cozy size, the home boasts a thoughtful layout that maximizes every inch of space, making it both intimate and inviting. The beauty of this Tudor is in its ability to combine old-world charm with contemporary living, perfect for someone who craves character without compromising on convenience. As you enter, the open-concept main area immediately enchants with a seamless flow between the living, dining, and kitchen spaces. Vaulted ceilings enhance the sense of space in the great room, while many windows flood the rooms with natural light, creating a warm and welcoming atmosphere. The kitchen is perfect for entertaining or preparing your favorite meals while staying connected with guests. Whether it's a cozy evening by the fireplace or a casual dinner party, this area is designed to feel spacious, yet snug, ideal for both relaxing and hosting. The home offers two beautifully appointed bedrooms, each a tranquil retreat from the bustle of daily life. The primary suite is a comfortable haven, complete with its own attached bathroom. The second bedroom is versatile and can serve as a guest room, home office, or even a personal gym. With its smart use of space and elegant finishes, this home provides just the right balance of luxury and practicality. This home is more than just a place to live; it's a storybook escape in a modern world, offering everything you need in a well-designed, compact space. Whether you're a first-time buyer or looking to downsize, this Tudor home is sure to capture your heart.