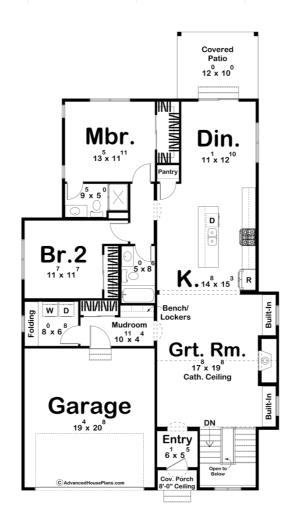

## **Construction Specs**

Layout

Bedrooms 2

| Bathrooms                                                           | 2                                             |
|---------------------------------------------------------------------|-----------------------------------------------|
| Garage Bays                                                         | 2                                             |
| Square Footage                                                      |                                               |
| Main Level                                                          | 1546 Sq. Ft.                                  |
| Covered Area                                                        | 138 Sq. Ft.                                   |
| Garage                                                              | 421 Sq. Ft.                                   |
| Total Finished Area                                                 | 1546 Sq. Ft.                                  |
| Exterior Dimensions                                                 |                                               |
| Width                                                               | 38' 0"                                        |
| Depth                                                               | 68' 0"                                        |
| Ridge Height  Calculated from main floor line                       | 25' 0"                                        |
| Default Construction Stats Stats are unique to the individual plan. |                                               |
| Foundation Type                                                     | Basement                                      |
| Exterior Wall Construction                                          | 2x4                                           |
| Roof Pitches                                                        | Primary 16/12, Secondary 6/12, Secondary 3/12 |
| Foundation Wall Height                                              | 9'                                            |
|                                                                     |                                               |

## Plan Description

Main Wall Height

Imagine stepping into a charming, narrow Tudor home, where classic architectural details meet modern functionality. The distinctive exterior, with its steep gabled roofs, arched doorway, and beautiful wall detailing, welcomes you like a page out of an English fairy tale. Despite its cozy size, the home boasts a thoughtful layout that maximizes every inch of space, making it both intimate and inviting. The beauty of this Tudor is in its ability to combine old-world charm with contemporary living, perfect for someone who craves character without compromising on convenience. As you enter, the open-concept main area immediately enchants with a seamless flow between the living, dining, and kitchen spaces. Vaulted ceilings enhance the sense of space in the great room, while many windows flood the rooms with natural light, creating a warm and welcoming atmosphere. The kitchen is perfect for entertaining or preparing your favorite meals while staying connected with guests. Whether it's a cozy evening by the fireplace or a casual dinner party, this area is designed to feel spacious, yet snug, ideal for both relaxing and hosting. The home offers two beautifully appointed bedrooms, each a tranquil retreat from the bustle of daily life. The primary suite is a comfortable haven, complete with its own attached bathroom. The second bedroom is versatile and can serve as a guest room, home office, or even a personal gym. With its smart use of space and elegant finishes, this home provides just the right balance of luxury and practicality. This home is more than just a place to live; it's a storybook escape in a modern world, offering everything you need in a well-designed, compact space. Whether you're a first-time buyer or looking to downsize, this Tudor home is sure to capture your heart.