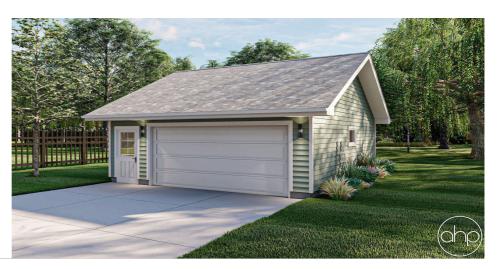

## **Plan Description**

The Lucas is an oversized 2-car garage on a slab. It has a 16'-0" x 7'-0" overhead door on the front. There is also a 36" service door on the front. A window on the side is added for natural light. This garage would be useful as a stand-alone workshop or storage space.