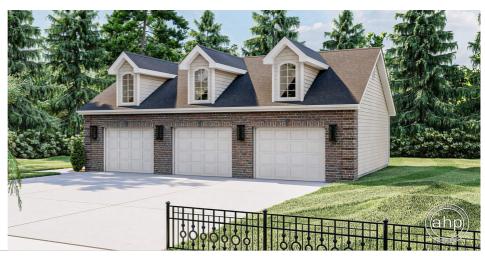

## **Plan Description**

This is a single story traditional garage built on slab foundation. It has great curb appeal with three dormers centered over the garage doors below. This garage will pair well with any existing home.