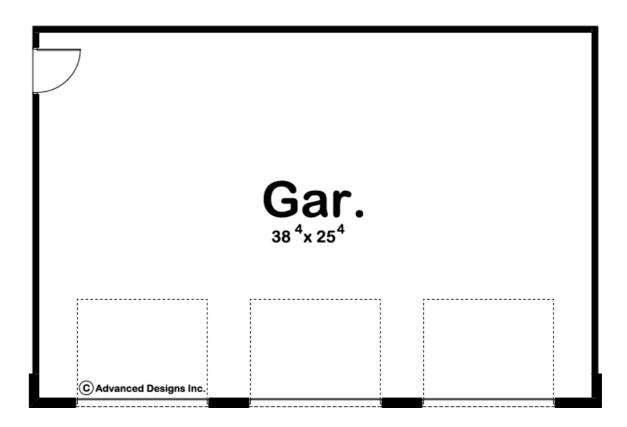

## 29244 - Lubbock Data Sheet

| 0     | 0    | 0     | 3    | 39' 0" | 26' 0" |  |
|-------|------|-------|------|--------|--------|--|
| SQ FT | BEDS | BATHS | BAYS | WIDE   | DEEP   |  |

## **Construction Specs**

| a |   | _ | <br> |
|---|---|---|------|
| 2 | v | n | ıT   |
|   |   |   |      |

| Square Footage                                                      |                               |
|---------------------------------------------------------------------|-------------------------------|
| Garage                                                              | 1014 Sq. Ft.                  |
| Exterior Dimensions                                                 |                               |
| Width                                                               | 39' 0"                        |
| Depth                                                               | 26' 0"                        |
| Ridge Height  Calculated from main floor line                       | 19' 0"                        |
| Default Construction Stats Stats are unique to the individual plan. |                               |
| Foundation Type                                                     | Slab                          |
| Exterior Wall Construction                                          | 2x4                           |
| Roof Pitches                                                        | 8/12 Primary, 12/12 Secondary |
| Main Wall Height                                                    | 9'                            |