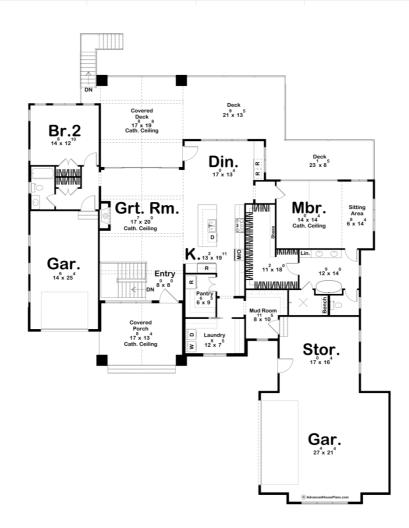

## 30138 - Loren Hills Data Sheet

| 2338  | 2    | 2     | 3    | 77' 4" | 91' 8" |
|-------|------|-------|------|--------|--------|
| SQ FT | BEDS | BATHS | BAYS | WIDE   | DEEP   |

## **Construction Specs**

| Layout                                                              |              |
|---------------------------------------------------------------------|--------------|
| Bedrooms                                                            | 2            |
| Bathrooms                                                           | 2            |
| Garage Bays                                                         | 3            |
| Square Footage                                                      |              |
| Main Level                                                          | 2338 Sq. Ft. |
| Covered Area                                                        | 237 Sq. Ft.  |
| Garage                                                              | 1311 Sq. Ft. |
| Total Finished Area                                                 | 2338 Sq. Ft. |
| Exterior Dimensions                                                 |              |
| Width                                                               | 77' 4"       |
| Depth                                                               | 91' 8"       |
| Default Construction Stats Stats are unique to the individual plan. |              |

Foundation Type Walkout

| Exterior Wall Construction | 2x4                                       |  |
|----------------------------|-------------------------------------------|--|
| Roof Pitches               | Primary 10/12, Secondary 8/12, 3/12, 6/12 |  |
| Foundation Wall Height     | 10'                                       |  |
| Main Wall Height           | 10'                                       |  |