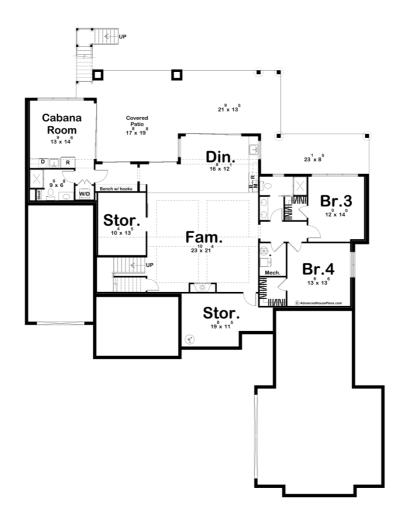

## 30138 - Loren Hills Data Sheet

| 2338  | 2    | 2     | 3    | 77' 4" | 91' 8" |
|-------|------|-------|------|--------|--------|
| SQ FT | BEDS | BATHS | BAYS | WIDE   | DEEP   |

## **Construction Specs**

| Layout                                                              |              |
|---------------------------------------------------------------------|--------------|
| Bedrooms                                                            | 2            |
| Bathrooms                                                           | 2            |
| Garage Bays                                                         | 3            |
| Square Footage                                                      |              |
| Main Level                                                          | 2338 Sq. Ft. |
| Covered Area                                                        | 237 Sq. Ft.  |
| Garage                                                              | 1311 Sq. Ft. |
| Total Finished Area                                                 | 2338 Sq. Ft. |
| Exterior Dimensions                                                 |              |
| Width                                                               | 77' 4"       |
| Depth                                                               | 91' 8"       |
| Default Construction Stats Stats are unique to the individual plan. |              |

Foundation Type Walkout

| Exterior Wall Construction | 2x4                                       |  |
|----------------------------|-------------------------------------------|--|
| Roof Pitches               | Primary 10/12, Secondary 8/12, 3/12, 6/12 |  |
| Foundation Wall Height     | 10'                                       |  |
| Main Wall Height           | 10'                                       |  |