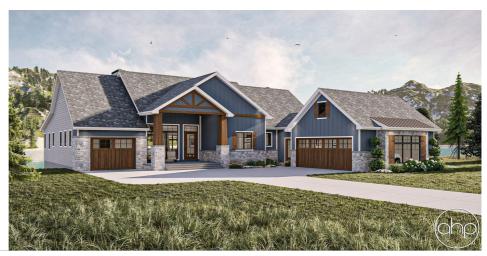

## **Plan Description**

Introducing the Loren Hills Plan, this picturesque lake house is a haven of tranquility and luxury. With its charming design and stunning views, it offers a perfect blend of rustic charm and modern comfort. As you approach, the first thing that catches your eye is the inviting front porch. An ideal spot to unwind as you bask in the gentle breezes coming off the water. The rear of the house boasts a spacious back deck that extends the living space outdoors. This expansive deck is an entertainer's dream, providing ample room for dining, barbecues, and lounging. Overlooking the lake, it offers breathtaking sunset views. For those who have a passion for cars, the lake house complete with a generous garage space. Whether you're a car enthusiast, a DIY aficionado, or simply in need of storage, this well-appointed garage provides the perfect space for your hobbies and storage needs. Inside the lake house, large windows frame panoramic views of the tranquil lake, allowing natural light to flood the living spaces. The interior is thoughtfully designed, combining modern amenities with a warm and inviting atmosphere. The openconcept living area seamlessly connects the kitchen, dining, and living spaces, creating an airy and sociable environment. The bedrooms are cozy retreats, each with a view of the surrounding natural beauty. In every corner of this lake house, the emphasis is on relaxation and connection with nature. Whether you're enjoying the fresh air on the front porch, taking in the sunset on the back deck, or pursuing your hobbies in the spacious garage, this lake house is where memories are made, and the beauty of lakeside living is fully embraced.