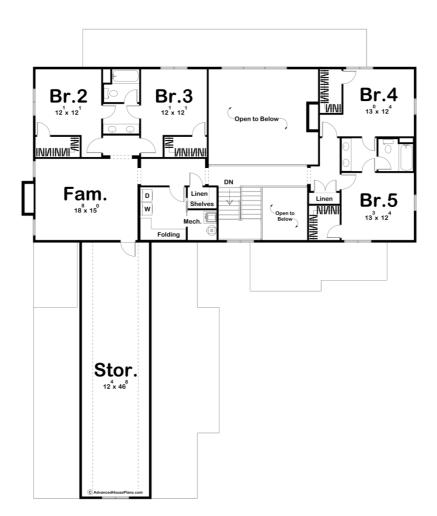

## **Construction Specs**

| Layout                                          |              |
|-------------------------------------------------|--------------|
| Bedrooms                                        | 5            |
| Bathrooms                                       | 4            |
| Garage Bays                                     | 3            |
| Square Footage                                  |              |
| Main Level                                      | 2288 Sq. Ft. |
| Second Level                                    | 2162 Sq. Ft. |
| Covered Area                                    | 947 Sq. Ft.  |
| Garage                                          | 1166 Sq. Ft. |
| Total Finished Area                             | 4450 Sq. Ft. |
| Exterior Dimensions                             |              |
| Width                                           | 72' 0"       |
| Depth                                           | 87' 4"       |
| Ridge Height<br>Calculated from main floor line | 30' 0"       |

## **Plan Description**

The Longhorn Ranch plan is a stunning Barndominium style 1.5 story house plan. The exterior features a show stopping gambrel roof and wood siding to give the home its rustic Barndominium curb appeal. Guests will be greeted by a large front covered porch. Just inside the home, you'll find yourself in the entry way with is 2-story ceiling. As you walk further into the home, you'll notice the great room, dining room, and kitchen arranged in a lovely open layout. The great room lies under a 2-story ceiling and is warmed by a cozy fireplace that is flanked by built-in bookshelves. The dining room leads to the rear covered patio through a large sliding patio door. A screened patio can also be accessed from the dining room. The kitchen includes an island with a snack bar and a large walk-in pantry. A hearth room is located off the kitchen and makes for a great place to relax by the fire. Tucked away on the right side of the home, you'll find the elegant master suite. The master bathroom includes a soaking tub, his/her vanities, a large walk-in shower, an enclosed toilet area, and a large walk-in closet. Upstairs, you will find 4 additional bedrooms and a large family room. Each pair of bedrooms share a jack and jill bathroom. Every bedroom enjoys its own walk-in closet. A second laundry room can also be found on the second floor. Above the homes large 3 car garage, you'll enjoy ample storage space. The garage accesses the home through a large mud room that includes a bench and lockers.