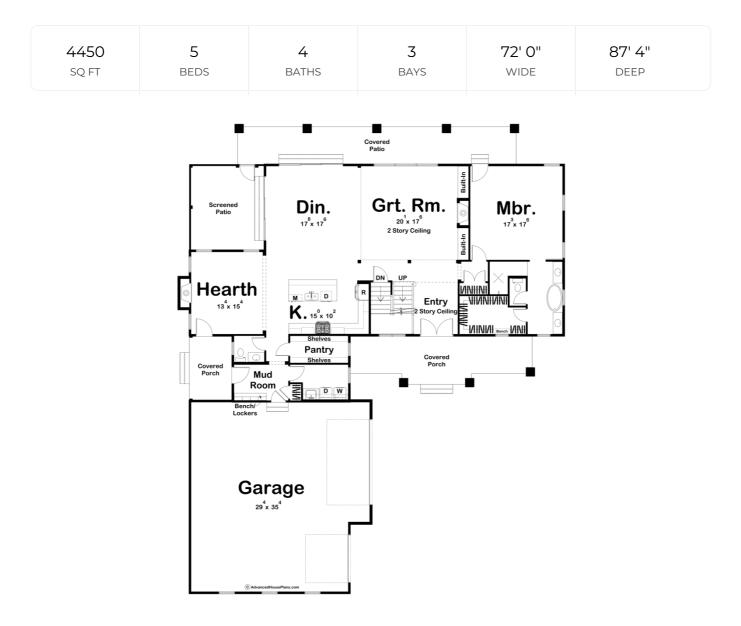

## **Construction Specs**

| Layout                                          |              |
|-------------------------------------------------|--------------|
| Bedrooms                                        | 5            |
| Bathrooms                                       | 4            |
| Garage Bays                                     | 3            |
| Square Footage                                  |              |
| Main Level                                      | 2288 Sq. Ft. |
| Second Level                                    | 2162 Sq. Ft. |
| Covered Area                                    | 947 Sq. Ft.  |
| Garage                                          | 1166 Sq. Ft. |
| Total Finished Area                             | 4450 Sq. Ft. |
| Exterior Dimensions                             |              |
| Width                                           | 72' 0"       |
| Depth                                           | 87' 4"       |
| Ridge Height<br>Calculated from main floor line | 30' 0"       |

## **Plan Description**

The Longhorn Ranch plan is a stunning Barndominium style 1.5 story house plan. The exterior features a show stopping gambrel roof and wood siding to give the home its rustic Barndominium curb appeal. Guests will be greeted by a large front covered porch. Just inside the home, you'll find yourself in the entry way with is 2-story ceiling. As you walk further into the home, you'll notice the great room, dining room, and kitchen arranged in a lovely open layout. The great room lies under a 2-story ceiling and is warmed by a cozy fireplace that is flanked by built-in bookshelves. The dining room leads to the rear covered patio through a large sliding patio door. A screened patio can also be accessed from the dining room. The kitchen includes an island with a snack bar and a large walk-in pantry. A hearth room is located off the kitchen and makes for a great place to relax by the fire. Tucked away on the right side of the home, you'll find the elegant master suite. The master bathroom includes a soaking tub, his/her vanities, a large walk-in shower, an enclosed toilet area, and a large walk-in closet. Upstairs, you will find 4 additional bedrooms and a large family room. Each pair of bedrooms share a jack and jill bathroom. Every bedroom enjoys its own walk-in closet. A second laundry room can also be found on the second floor. Above the homes large 3 car garage, you'll enjoy ample storage space. The garage accesses the home through a large mud room that includes a bench and lockers.