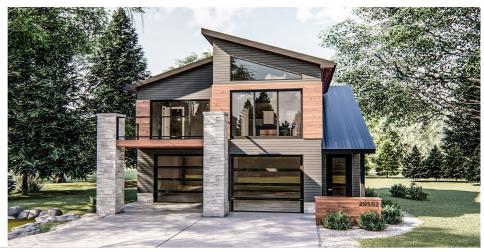

## **Plan Description**

Modern styling, metal roof, thinset stone veneer, and cedar siding help set this 2 car apartment garage apart from its competition. When pulling into your 2 car garage you will be greeted with 9' wide glass garage doors and ample room for your daily driver. A formal entry with staircase sits behind the cedar planter box which leads you upstairs to your 1 bedroom apartment. A kitchen with all the amenities which are found in a much larger home sits at the top of the stairs. The kitchen hosts an island for entertaining guest as well as a walk-up pantry. Tall sloped ceilings and great views to both the dining and family room from the kitchen are what to expect in this unique modern apartment garage. The master bedroom lies just off of the kitchen and it hosts its own walk-in closet, 3/4 bath and a walkout deck that sits above the 2 car garage.