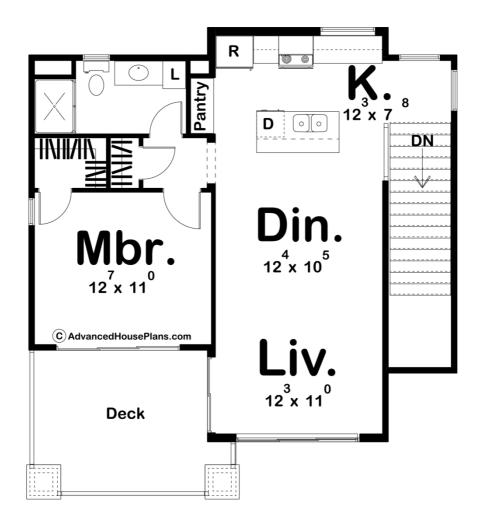

## **Plan Description**

Modern styling, metal roof, thinset stone veneer, and cedar siding help set this 2 car apartment garage apart from its competition. When pulling into your 2 car garage you will be greeted with 9' wide glass garage doors and ample room for your daily driver. A formal entry with staircase sits behind the cedar planter box which leads you upstairs to your 1 bedroom apartment. A kitchen with all the amenities which are found in a much larger home sits at the top of the stairs. The kitchen hosts an island for entertaining guest as well as a walk-up pantry. Tall sloped ceilings and great views to both the dining and family room from the kitchen are what to expect in this unique modern apartment garage. The master bedroom lies just off of the kitchen and it hosts its own walk-in closet, 3/4 bath and a walkout deck that sits above the 2 car garage.