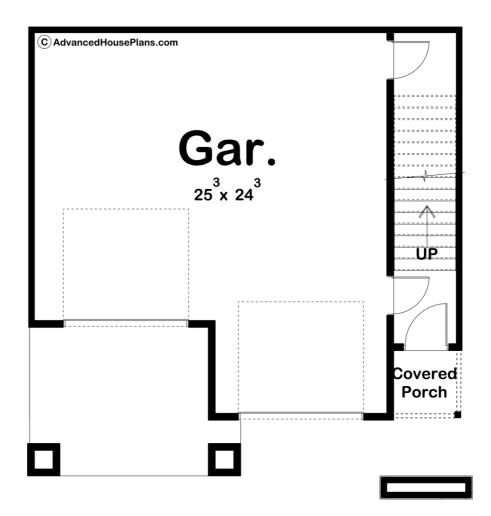

## **Plan Description**

Modern styling, metal roof, thinset stone veneer, and cedar siding help set this 2 car apartment garage apart from its competition. When pulling into your 2 car garage you will be greeted with 9' wide glass garage doors and ample room for your daily driver. A formal entry with staircase sits behind the cedar planter box which leads you upstairs to your 1 bedroom apartment. A kitchen with all the amenities which are found in a much larger home sits at the top of the stairs. The kitchen hosts an island for entertaining guest as well as a walk-up pantry. Tall sloped ceilings and great views to both the dining and family room from the kitchen are what to expect in this unique modern apartment garage. The master bedroom lies just off of the kitchen and it hosts its own walk-in closet, 3/4 bath and a walkout deck that sits above the 2 car garage.