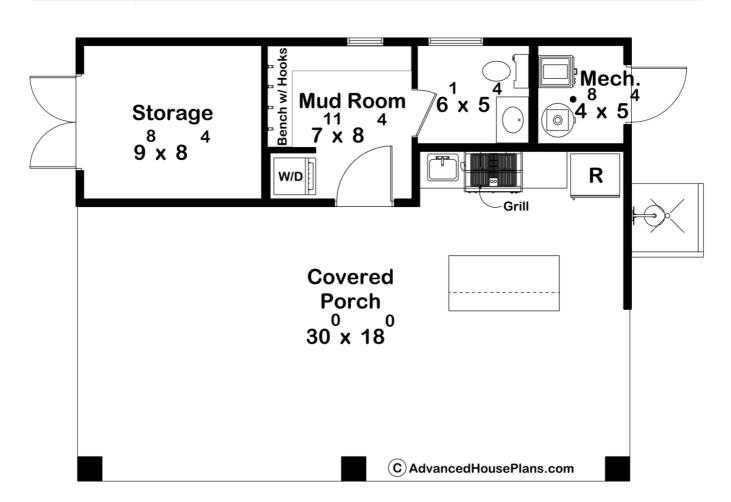

## **Construction Specs**

Layout

Bathrooms 1

| Square Footage                                                       |              |
|----------------------------------------------------------------------|--------------|
| Main Level                                                           | 116 Sq. Ft.  |
| Covered Area                                                         | 484 Sq. Ft.  |
| Total Finished Area                                                  | 116 Sq. Ft.  |
| Exterior Dimensions                                                  |              |
| Width                                                                | 30'0"        |
| Depth                                                                | 24' 0"       |
| Ridge Height Calculated from main floor line                         | 15' 7"       |
| Default Construction Stats  Stats are unique to the individual plan. |              |
| Foundation Type                                                      | Slab         |
| Exterior Wall Construction                                           | 2x4          |
| Roof Pitches                                                         | Primary 6/12 |
| Main Wall Height                                                     | 9'           |

## **Plan Description**

Imagine owning a stylish modern farmhouse pool house that embodies the perfect blend of sophistication and relaxation. Step onto the large covered porch, where you can unwind and entertain while enjoying views of the pool and surrounding landscape. The outdoor kitchen invites you to host gatherings and prepare meals al fresco, creating unforgettable moments with family and friends. After a swim, rinse off in the outdoor shower, a refreshing experience that connects you with nature. Inside, a thoughtfully designed storage room provides ample space for pool toys, equipment, and supplies, keeping everything organized and easily accessible. The mudroom, complete with a stacked washer and dryer, offers convenience and functionality, allowing you to clean up after outdoor activities without hassle. This modern farmhouse pool house is more than just a retreat—it's a sanctuary where luxury meets practicality, enhancing your lifestyle with every detail. This plan also has 120 sq ft of unfished storage & mechanical space.