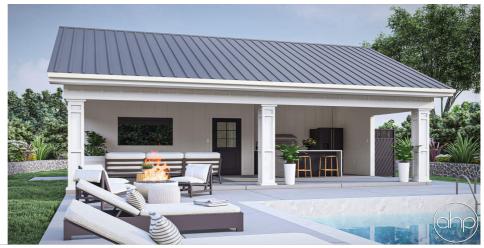

## **Plan Description**

Imagine owning a stylish modern farmhouse pool house that embodies the perfect blend of sophistication and relaxation. Step onto the large covered porch, where you can unwind and entertain while enjoying views of the pool and surrounding landscape. The outdoor kitchen invites you to host gatherings and prepare meals al fresco, creating unforgettable moments with family and friends. After a swim, rinse off in the outdoor shower, a refreshing experience that connects you with nature. Inside, a thoughtfully designed storage room provides ample space for pool toys, equipment, and supplies, keeping everything organized and easily accessible. The mudroom, complete with a stacked washer and dryer, offers convenience and functionality, allowing you to clean up after outdoor activities without hassle. This modern farmhouse pool house is more than just a retreat—it's a sanctuary where luxury meets practicality, enhancing your lifestyle with every detail. This plan also has 120 sq ft of unfished storage & mechanical space.