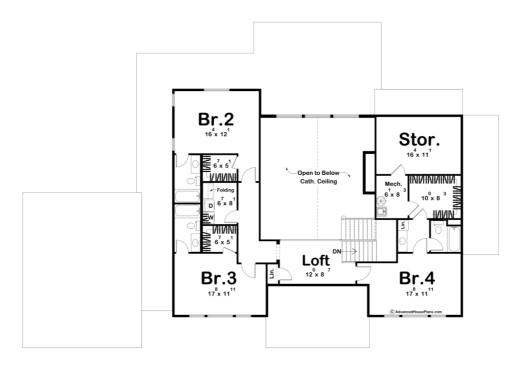

# **Construction Specs**

| Layout                                          |              |
|-------------------------------------------------|--------------|
| Bedrooms                                        | 4            |
| Bathrooms                                       | 5            |
| Garage Bays                                     | 4            |
| Square Footage                                  |              |
| Main Level                                      | 2427 Sq. Ft. |
| Second Level                                    | 1340 Sq. Ft. |
| Covered Area                                    | 1106 Sq. Ft. |
| Garage                                          | 1242 Sq. Ft. |
| Total Finished Area                             | 3767 Sq. Ft. |
| Exterior Dimensions                             |              |
| Width                                           | 104' 0"      |
| Depth                                           | 91' 0"       |
| Ridge Height<br>Calculated from main floor line | 29' 1"       |

# **Plan Description**

This rustic craftsman house plan is a beautiful and inviting home that combines the charm of a traditional craftsman style with the warmth and natural elements of a rustic design. With two separate garages, this home offers ample parking and storage space for multiple cars and equipment. As you enter the house, you are welcomed by a grand foyer that leads to the great room. The great room boasts a cathedral ceiling, creating a spacious and open feeling. It is perfect for hosting gatherings, enjoying a cozy evening by the fireplace, or simply relaxing with family and friends. The kitchen and dinette are open to each other, making it easy to entertain while preparing meals. The kitchen features modern appliances and ample counter space, while the dinette is surrounded by windows that offer plenty of natural light and a lovely view of the backyard. The formal dining room is perfect for special occasions and dinner parties. It is elegantly designed with a beautiful chandelier, large windows, and ample space to accommodate a large dining table. The main floor also features an office, providing a comfortable and functional workspace for those who work from home. The master suite is conveniently located on the main floor as well, offering a peaceful retreat after a long day. It features a spacious bedroom with large windows, a walk-in closet, and a luxurious bathroom with a soaking tub and a separate shower. The second floor of the house features three bedrooms, each with their own private bathroom, making it perfect for a growing family or accommodating guests. Additionally, the upstairs loft provides a cozy space for reading or relaxing.Overall, the rustic craftsman house plan is a stunning and welcoming home that offers both functionality and elegance, making it perfect for a variety of lifestyles.