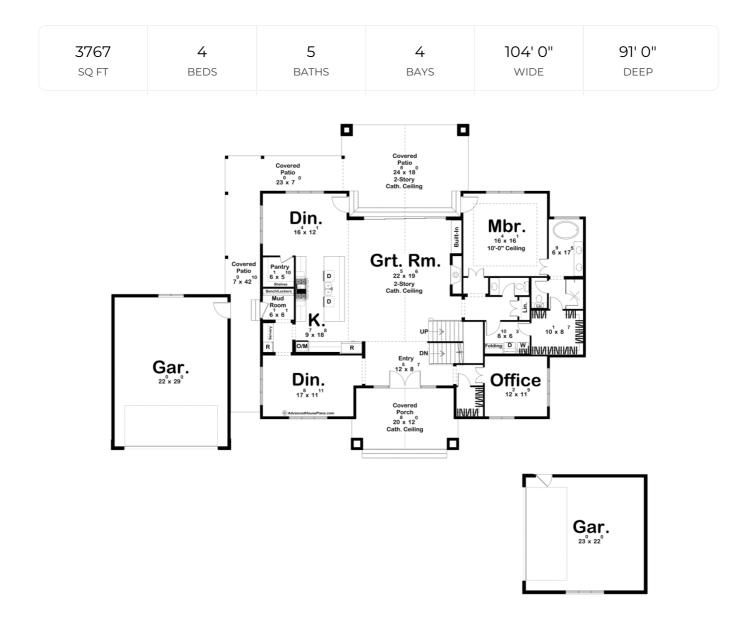

# **Construction Specs**

| Layout                                          |              |
|-------------------------------------------------|--------------|
| Bedrooms                                        | 4            |
| Bathrooms                                       | 5            |
| Garage Bays                                     | 4            |
| Square Footage                                  |              |
| Main Level                                      | 2427 Sq. Ft. |
| Second Level                                    | 1340 Sq. Ft. |
| Covered Area                                    | 1106 Sq. Ft. |
| Garage                                          | 1242 Sq. Ft. |
| Total Finished Area                             | 3767 Sq. Ft. |
| Exterior Dimensions                             |              |
| Width                                           | 104' 0"      |
| Depth                                           | 91' 0"       |
| Ridge Height<br>Calculated from main floor line | 29' 1"       |

# **Plan Description**

This rustic craftsman house plan is a beautiful and inviting home that combines the charm of a traditional craftsman style with the warmth and natural elements of a rustic design. With two separate garages, this home offers ample parking and storage space for multiple cars and equipment. As you enter the house, you are welcomed by a grand foyer that leads to the great room. The great room boasts a cathedral ceiling, creating a spacious and open feeling. It is perfect for hosting gatherings, enjoying a cozy evening by the fireplace, or simply relaxing with family and friends. The kitchen and dinette are open to each other, making it easy to entertain while preparing meals. The kitchen features modern appliances and ample counter space, while the dinette is surrounded by windows that offer plenty of natural light and a lovely view of the backyard. The formal dining room is perfect for special occasions and dinner parties. It is elegantly designed with a beautiful chandelier, large windows, and ample space to accommodate a large dining table. The main floor also features an office, providing a comfortable and functional workspace for those who work from home. The master suite is conveniently located on the main floor as well, offering a peaceful retreat after a long day. It features a spacious bedroom with large windows, a walk-in closet, and a luxurious bathroom with a soaking tub and a separate shower. The second floor of the house features three bedrooms, each with their own private bathroom, making it perfect for a growing family or accommodating guests. Additionally, the upstairs loft provides a cozy space for reading or relaxing.Overall, the rustic craftsman house plan is a stunning and welcoming home that offers both functionality and elegance, making it perfect for a variety of lifestyles.