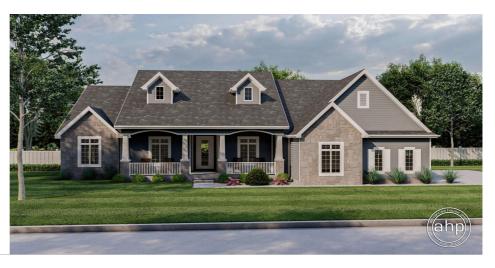

## Plan Description

Bathrooms

At just under 2,500 sq. ft., this 3-bedroom, 1-story Traditional Farmhouse-style house plan extends a warm welcome to passersby. The home's inviting exterior is graced by a pair of quaint dormers perched above a covered front porch, lined with tapered columns. Inside, the entry area is flanked by a den and a formal dining room with built-in hutch, both featuring 11-foot-high ceilings. Further inside, the great room is warmed by a corner fireplace beneath a box-beamed cathedral ceiling. Just beyond the great room, family and friends will enjoy gathering outdoors on a sprawling, rear covered deck. The breakfast area and kitchen lie open to the great room as part of the home's entertainment "hub." The kitchen features an island workspace with a breakfast bar and a walk-in pantry. The master suite's bath on this home plan is luxuriously appointed with his-and-her vanities, walk-in shower, compartmented toilet, stunning oval soaking tub and his-and-her walk-in closets with built-in dressers. On the opposite side of the home, bedrooms 2 and 3 include walk-in closets and share a Jack-n-Jill bath. The laundry room features counter space and a soaking sink. A nearby alcove accesses the 3-car garage.