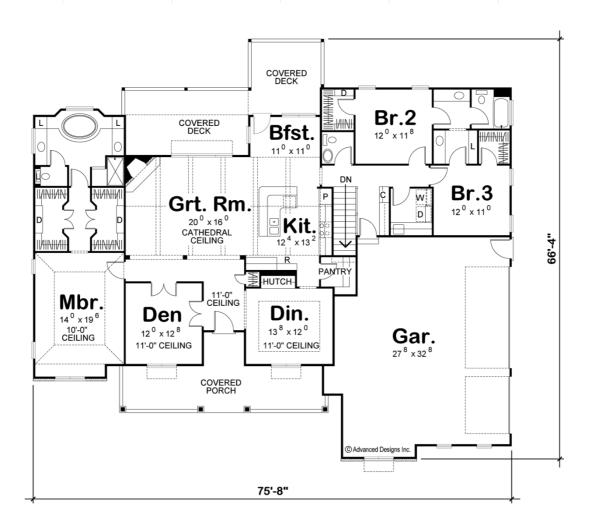

## Plan Description

Bathrooms

At just under 2,500 sq. ft., this 3-bedroom, 1-story Traditional Farmhouse-style house plan extends a warm welcome to passersby. The home's inviting exterior is graced by a pair of quaint dormers perched above a covered front porch, lined with tapered columns. Inside, the entry area is flanked by a den and a formal dining room with built-in hutch, both featuring 11-foot-high ceilings. Further inside, the great room is warmed by a corner fireplace beneath a box-beamed cathedral ceiling. Just beyond the great room, family and friends will enjoy gathering outdoors on a sprawling, rear covered deck. The breakfast area and kitchen lie open to the great room as part of the home's entertainment "hub." The kitchen features an island workspace with a breakfast bar and a walk-in pantry. The master suite's bath on this home plan is luxuriously appointed with his-and-her vanities, walk-in shower, compartmented toilet, stunning oval soaking tub and his-and-her walk-in closets with built-in dressers. On the opposite side of the home, bedrooms 2 and 3 include walk-in closets and share a Jack-n-Jill bath. The laundry room features counter space and a soaking sink. A nearby alcove accesses the 3-car garage.