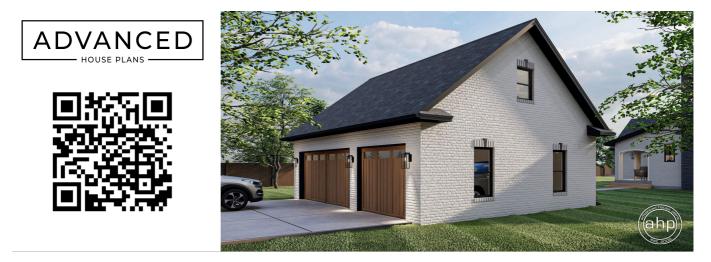

## **Plan Description**

This is a single story traditional garage built on slab foundation. There are 2 dormers on the rear elevation. The plan is stick framed construction with a storage loft accessible by pull-down attic hatch. The attic storage space runs the length of the garage and is 12' deep with 4' side walls that slope to 8'.