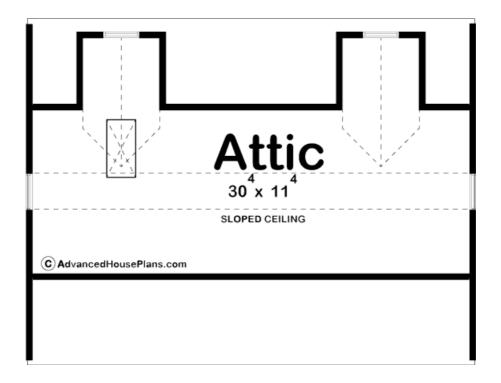

## **Plan Description**

This is a single story traditional garage built on slab foundation. There are 2 dormers on the rear elevation. The plan is stick framed construction with a storage loft accessible by pull-down attic hatch. The attic storage space runs the length of the garage and is 12' deep with 4' side walls that slope to 8'.