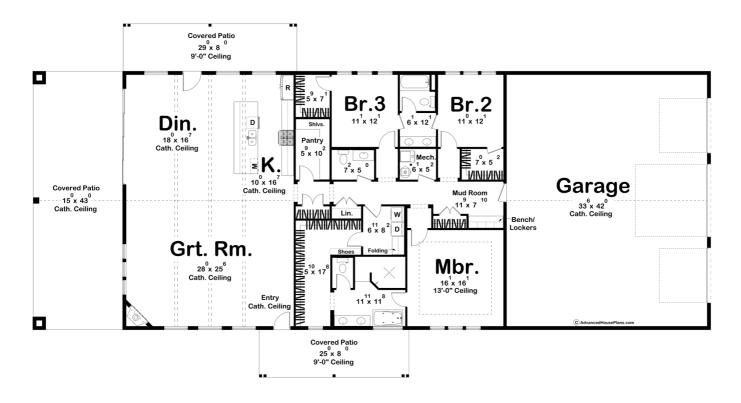

## 30440 - Limestone Data Sheet

| 2722  | 3    | 3     | 3    | 113' 0" | 59' 0" |  |
|-------|------|-------|------|---------|--------|--|
| SQ FT | BEDS | BATHS | BAYS | WIDE    | DEEP   |  |

## **Construction Specs**

Layout

| Garage Bays                                                          | 3                  |  |  |  |
|----------------------------------------------------------------------|--------------------|--|--|--|
| Square Footage                                                       |                    |  |  |  |
| Main Level                                                           | 2722 Sq. Ft.       |  |  |  |
| Covered Area                                                         | 1077 Sq. Ft.       |  |  |  |
| Garage                                                               | 1462 Sq. Ft.       |  |  |  |
| Total Finished Area                                                  | 2722 Sq. Ft.       |  |  |  |
| Exterior Dimensions                                                  |                    |  |  |  |
| Width                                                                | 113' 0"            |  |  |  |
| Depth                                                                | 59' 0"             |  |  |  |
| Ridge Height  Calculated from main floor line                        | 24' 6"             |  |  |  |
| Default Construction Stats  Stats are unique to the individual plan. |                    |  |  |  |
| Foundation Type                                                      | Slab               |  |  |  |
| Exterior Wall Construction                                           | 2x6                |  |  |  |
| Roof Pitches                                                         | Primary 6/12, Flat |  |  |  |
| Main Wall Height                                                     | 12'                |  |  |  |

## **Plan Description**

Bathrooms

Introducing the Barndominium Style House Plan: Limestone. This single-story modern house plan is a harmonious blend of rustic charm and contemporary elegance. Its exterior showcases a dark exterior with minimal wood accents creating a sleek facade. The focal point of this barndominium is its expansive three-car garage, providing ample space for vehicles, storage, and even a workshop. An open floor plan unfolds into a spacious living area where the boundaries between indoors and outdoors blur. Large windows and glass doors flood the interior with natural light, offering breathtaking views of the landscape. Step outside onto multiple covered patios, where the fusion of dark metal and warm wood continues. An outdoor living space, complete with comfortable seating, beckons for relaxation and entertainment, making it the perfect spot to enjoy the serene evenings. This modern barndominium is a testament to the marriage of contemporary design and rustic charm, providing a luxurious and comfortable retreat that embraces the beauty of its natural surroundings while offering the convenience of a three-car garage and an open, seamless living space.