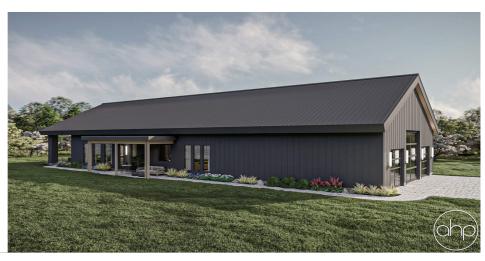

## **Plan Description**

Bathrooms

Introducing the Barndominium Style House Plan: Limestone. This single-story modern house plan is a harmonious blend of rustic charm and contemporary elegance. Its exterior showcases a dark exterior with minimal wood accents creating a sleek facade. The focal point of this barndominium is its expansive three-car garage, providing ample space for vehicles, storage, and even a workshop. An open floor plan unfolds into a spacious living area where the boundaries between indoors and outdoors blur. Large windows and glass doors flood the interior with natural light, offering breathtaking views of the landscape. Step outside onto multiple covered patios, where the fusion of dark metal and warm wood continues. An outdoor living space, complete with comfortable seating, beckons for relaxation and entertainment, making it the perfect spot to enjoy the serene evenings. This modern barndominium is a testament to the marriage of contemporary design and rustic charm, providing a luxurious and comfortable retreat that embraces the beauty of its natural surroundings while offering the convenience of a three-car garage and an open, seamless living space.