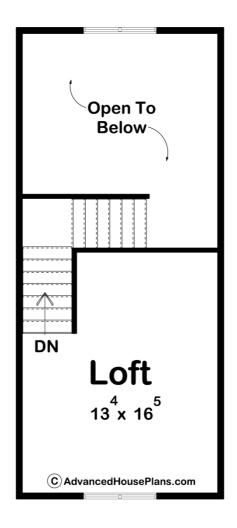

## **Construction Specs**

| Layout                                                              |             |
|---------------------------------------------------------------------|-------------|
| Bedrooms                                                            | 1           |
| Bathrooms                                                           | 1           |
| Square Footage                                                      |             |
| Main Level                                                          | 756 Sq. Ft. |
| Second Level                                                        | 233 Sq. Ft. |
| Total Finished Area                                                 | 989 Sq. Ft. |
| Exterior Dimensions                                                 |             |
| Width                                                               | 33' 0"      |
| Depth                                                               | 31' 8"      |
| Ridge Height  Calculated from main floor line                       | 22' 0"      |
| Default Construction Stats Stats are unique to the individual plan. |             |

## **Plan Description**

**Exterior Wall Construction** 

The Lilly is a unique modern farmhouse style cabin plan. A wrap-around covered porch gives this cabin fantastic curb appeal. The cabin includes a large great room with a fireplace, a large full sized kitchen and a loft space that would make a great 2nd bedroom or storage area.