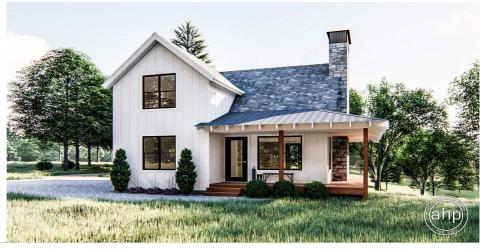

## **Plan Description**

**Exterior Wall Construction** 

The Lilly is a unique modern farmhouse style cabin plan. A wrap-around covered porch gives this cabin fantastic curb appeal. The cabin includes a large great room with a fireplace, a large full sized kitchen and a loft space that would make a great 2nd bedroom or storage area.