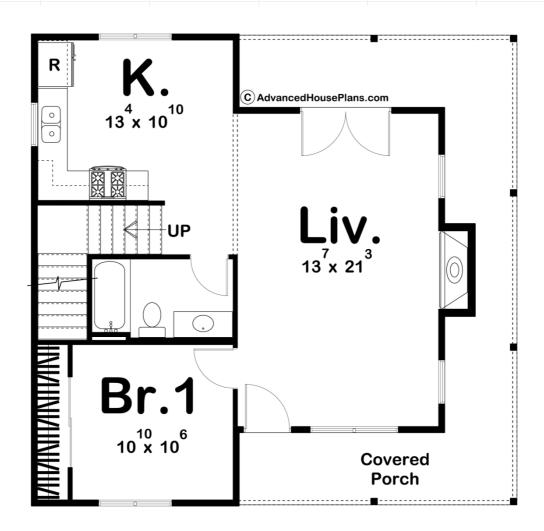

## **Construction Specs**

| Layout                                                              |             |
|---------------------------------------------------------------------|-------------|
| Bedrooms                                                            | 1           |
| Bathrooms                                                           | 1           |
| Square Footage                                                      |             |
| Main Level                                                          | 756 Sq. Ft. |
| Second Level                                                        | 233 Sq. Ft. |
| Total Finished Area                                                 | 989 Sq. Ft. |
| Exterior Dimensions                                                 |             |
| Width                                                               | 33' 0"      |
| Depth                                                               | 31' 8"      |
| Ridge Height  Calculated from main floor line                       | 22' 0"      |
| Default Construction Stats Stats are unique to the individual plan. |             |

## **Plan Description**

**Exterior Wall Construction** 

The Lilly is a unique modern farmhouse style cabin plan. A wrap-around covered porch gives this cabin fantastic curb appeal. The cabin includes a large great room with a fireplace, a large full sized kitchen and a loft space that would make a great 2nd bedroom or storage area.