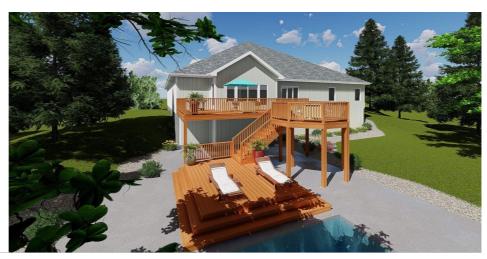

## 29605 - Liberty Data Sheet

| 570   | 0    | 0     | 0    | 24' 0" | 31' 0" |  |
|-------|------|-------|------|--------|--------|--|
| SQ FT | BEDS | BATHS | BAYS | WIDE   | DEEP   |  |



## **Construction Specs**

Layout
Square Footage

| Main Level                                                           | 570 Sq. Ft.   |  |  |  |
|----------------------------------------------------------------------|---------------|--|--|--|
| Total Finished Area                                                  | 570 Sq. Ft.   |  |  |  |
| Exterior Dimensions                                                  |               |  |  |  |
| Width                                                                | 24' 0"        |  |  |  |
| Depth