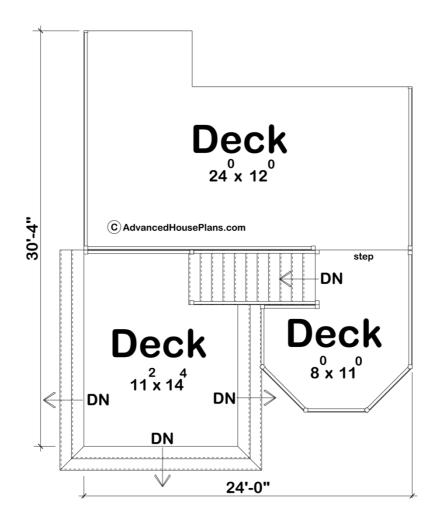

## 29605 - Liberty Data Sheet

| 570   | 0    | 0     | 0    | 24' 0" | 31' 0" |  |
|-------|------|-------|------|--------|--------|--|
| SQ FT | BEDS | BATHS | BAYS | WIDE   | DEEP   |  |



## **Construction Specs**

Layout
Square Footage

| Main Level                                                           | 570 Sq. Ft.   |  |  |  |
|----------------------------------------------------------------------|---------------|--|--|--|
| Total Finished Area                                                  | 570 Sq. Ft.   |  |  |  |
| Exterior Dimensions                                                  |               |  |  |  |
| Width                                                                | 24' 0"        |  |  |  |
| Depth                                                                | 31' 0"        |  |  |  |
| Default Construction Stats  Stats are unique to the individual plan. |               |  |  |  |
| Foundation Type