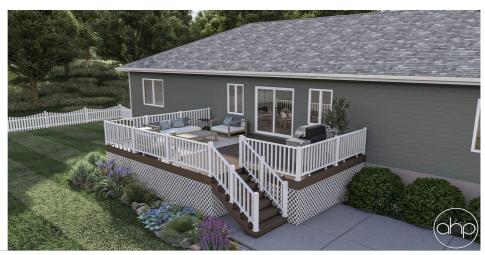

## **Plan Description**

The Leighton Deck plan is a 24'-0" x 16'-0" traditional backyard deck with lattice framing below and steps to grade. It offers a charming and functional outdoor space perfect for relaxation, entertaining, and enjoying the beauty of nature.