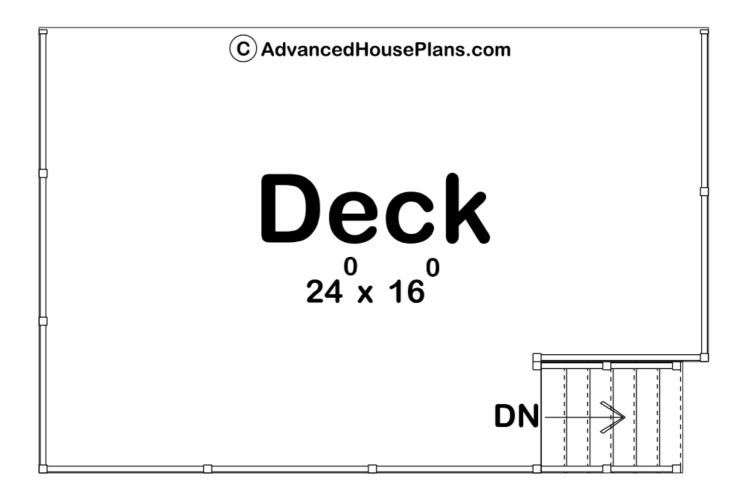

## 30548 - Leighton Data Sheet

| 360   | 0    | 0     | 0    | 24' 0" | 16' 0" |
|-------|------|-------|------|--------|--------|
| SQ FT | BEDS | BATHS | BAYS | WIDE   | DEEP   |

## **Construction Specs**

Layout
Square Footage

| Main Level                                                           | 360 Sq. Ft.   |
|----------------------------------------------------------------------|---------------|
| Total Finished Area                                                  | 360 Sq. Ft.   |
| Exterior Dimensions                                                  |               |
| Width                                                                | 24' 0"        |
| Depth                                                                | 16' 0"        |
| Default Construction Stats  Stats are unique to the individual plan. |               |
| Foundation Type                                                      | Post and Pier |
| Exterior Wall Construction                                           | 2x4           |

## **Plan Description**

The Leighton Deck plan is a 24'-0" x 16'-0" traditional backyard deck with lattice framing below and steps to grade. It offers a charming and functional outdoor space perfect for relaxation, entertaining, and enjoying the beauty of nature.