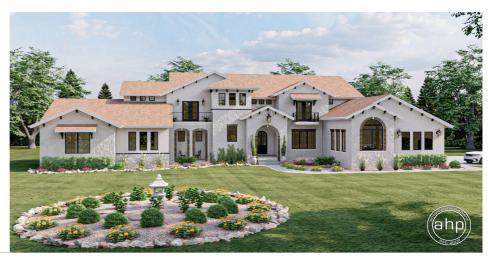

## **Plan Description**

With a unique floor plan and a stunning Mediterranean facade, the LeGrand is a head-turner with many great features. Upon entering the home, a grand entry with a 2 story ceiling looks upon an arched entryway that leads to a massive kitchen, complete with a large island, a large pantry, and a butlers pantry with a door to a formal dining room that is perfect for entertaining. A breakfast nook lies next to the kitchen and is open to a Hearth Room with a fireplace. The great room with its 2 story cathedral ceiling and fireplace leads to a Lanai with its own fireplace. The Master Suite in the LeGrand will leave you speechless with its sitting area and a private covered porch. You may never want to leave once you see the luxurious master bath with its soaking tub under a barrel vault ceiling. The master bath also includes a compartmented toilet, laundry area, large walk-in shower, dual vanities with a makeup counter, and a large walk-in closet with cathedral ceilings. Upstairs you will find 3 bedrooms each with a walk-in closet and direct access to a bathroom. Bedrooms 2 and 3 each contain a kid's cave that is perfect for keeping your kids entertained. The home's large 3 car garage accesses the home through a wonderful mudroom with a bench and lockers. A mom's room with a built-in desk is a perfect place to stay organized.