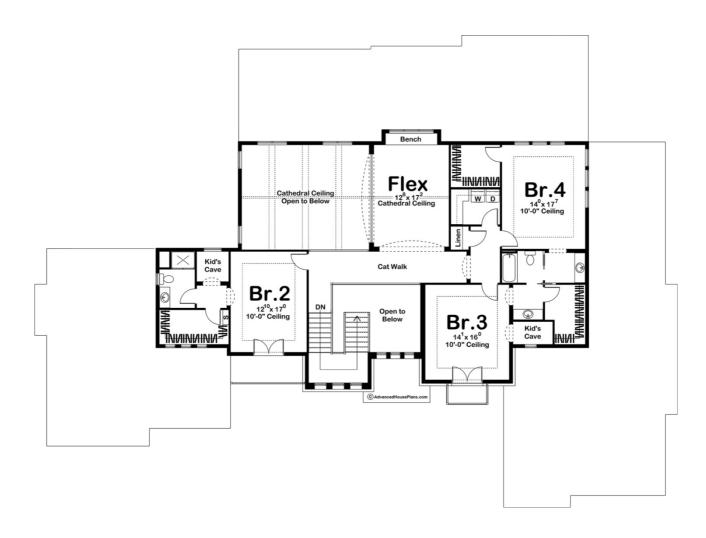

## **Plan Description**

With a unique floor plan and a stunning Mediterranean facade, the LeGrand is a head-turner with many great features. Upon entering the home, a grand entry with a 2 story ceiling looks upon an arched entryway that leads to a massive kitchen, complete with a large island, a large pantry, and a butlers pantry with a door to a formal dining room that is perfect for entertaining. A breakfast nook lies next to the kitchen and is open to a Hearth Room with a fireplace. The great room with its 2 story cathedral ceiling and fireplace leads to a Lanai with its own fireplace. The Master Suite in the LeGrand will leave you speechless with its sitting area and a private covered porch. You may never want to leave once you see the luxurious master bath with its soaking tub under a barrel vault ceiling. The master bath also includes a compartmented toilet, laundry area, large walk-in shower, dual vanities with a makeup counter, and a large walk-in closet with cathedral ceilings. Upstairs you will find 3 bedrooms each with a walk-in closet and direct access to a bathroom. Bedrooms 2 and 3 each contain a kid's cave that is perfect for keeping your kids entertained. The home's large 3 car garage accesses the home through a wonderful mudroom with a bench and lockers. A mom's room with a built-in desk is a perfect place to stay organized.