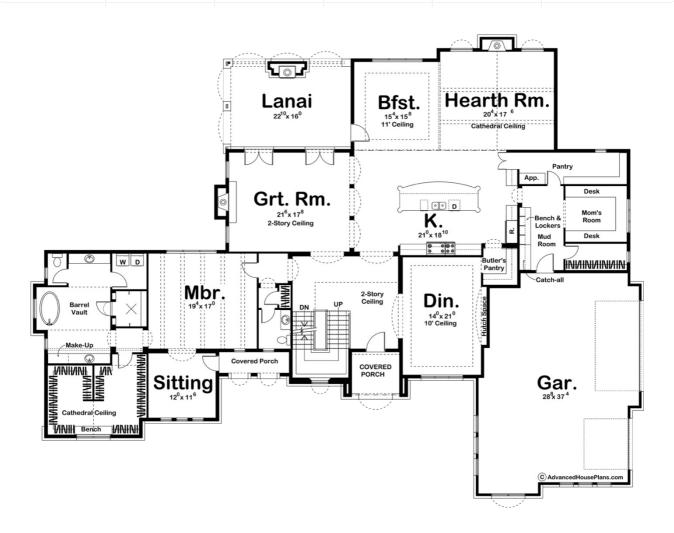

## **Plan Description**

With a unique floor plan and a stunning Mediterranean facade, the LeGrand is a head-turner with many great features. Upon entering the home, a grand entry with a 2 story ceiling looks upon an arched entryway that leads to a massive kitchen, complete with a large island, a large pantry, and a butlers pantry with a door to a formal dining room that is perfect for entertaining. A breakfast nook lies next to the kitchen and is open to a Hearth Room with a fireplace. The great room with its 2 story cathedral ceiling and fireplace leads to a Lanai with its own fireplace. The Master Suite in the LeGrand will leave you speechless with its sitting area and a private covered porch. You may never want to leave once you see the luxurious master bath with its soaking tub under a barrel vault ceiling. The master bath also includes a compartmented toilet, laundry area, large walk-in shower, dual vanities with a makeup counter, and a large walk-in closet with cathedral ceilings. Upstairs you will find 3 bedrooms each with a walk-in closet and direct access to a bathroom. Bedrooms 2 and 3 each contain a kid's cave that is perfect for keeping your kids entertained. The home's large 3 car garage accesses the home through a wonderful mudroom with a bench and lockers. A mom's room with a built-in desk is a perfect place to stay organized.