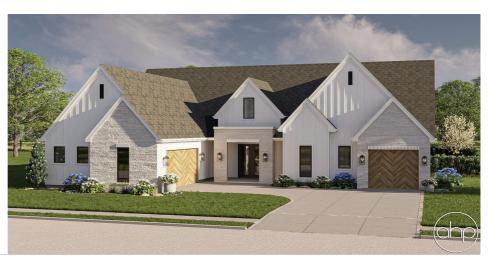

## **Plan Description**

Bathrooms

Welcome to the Latitude, this residence features an inviting open-concept layout, where natural light floods the living spaces through large windows. The spacious kitchen boasts sleek quartz countertops, custom cabinetry, and stainless steel appliances, perfect for both casual meals and entertaining. Each bedroom offers ample closet space and stylish finishes, with the master featuring an en-suite bathroom, complete with dual vanities and a walk-in shower. The additional bathroom is finished with modern fixtures, tile accents, and chic lighting for a spa-like feel. Outside, enjoy a private, beautifully landscaped yard with a cozy patio for outdoor dining or relaxing in a tranquil garden setting. The home's exterior combines clean lines with cottage-inspired details, such as a gabled roof and charming front porch, creating an inviting curb appeal.