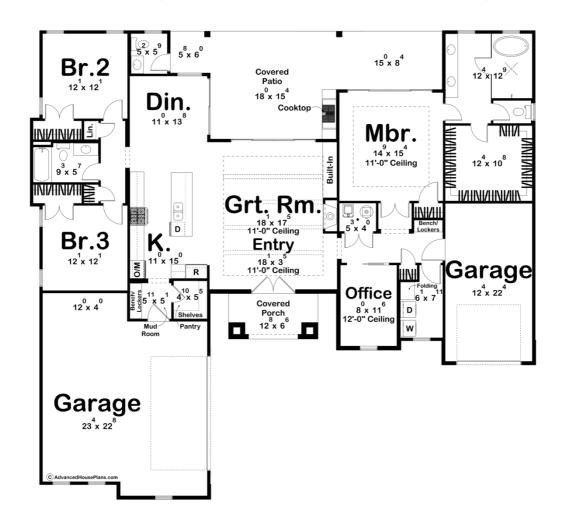

## 30518 - Latitude Data Sheet

| 2171  | 3    | 3     | 3    | 71' 4" | 66' 0" |  |
|-------|------|-------|------|--------|--------|--|
| SQ FT | BEDS | BATHS | BAYS | WIDE   | DEEP   |  |

## **Construction Specs**

| Lav | 10 | +  |
|-----|----|----|
| Lav | vu | uι |

Bedrooms 3

| Garage Bays                                                         | 3                                    |
|---------------------------------------------------------------------|--------------------------------------|
| Square Footage                                                      |                                      |
| Main Level                                                          | 2171 Sq. Ft.                         |
| Covered Area                                                        | 513 Sq. Ft.                          |
| Garage                                                              | 916 Sq. Ft.                          |
| Total Finished Area                                                 | 2171 Sq. Ft.                         |
| Exterior Dimensions                                                 |                                      |
| Width                                                               | 71' 4"                               |
| Depth                                                               | 66' 0"                               |
| Ridge Height  Calculated from main floor line                       | 29' 10"                              |
| Default Construction Stats Stats are unique to the individual plan. |                                      |
| Foundation Type                                                     | Slab                                 |
| Exterior Wall Construction                                          | 2x4                                  |
| Roof Pitches                                                        | Primary 12/12, Secondary 14/12, 6/12 |
| Main Wall Height                                                    | 10'                                  |

## **Plan Description**

Bathrooms

Welcome to the Latitude, this residence features an inviting open-concept layout, where natural light floods the living spaces through large windows. The spacious kitchen boasts sleek quartz countertops, custom cabinetry, and stainless steel appliances, perfect for both casual meals and entertaining. Each bedroom offers ample closet space and stylish finishes, with the master featuring an en-suite bathroom, complete with dual vanities and a walk-in shower. The additional bathroom is finished with modern fixtures, tile accents, and chic lighting for a spa-like feel. Outside, enjoy a private, beautifully landscaped yard with a cozy patio for outdoor dining or relaxing in a tranquil garden setting. The home's exterior combines clean lines with cottage-inspired details, such as a gabled roof and charming front porch, creating an inviting curb appeal.