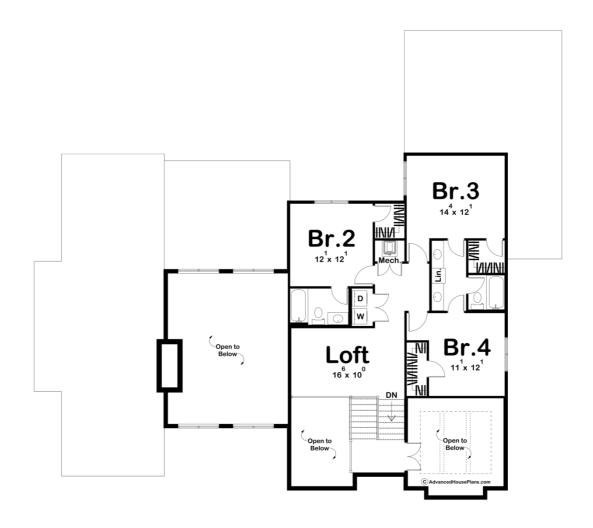

## **Plan Description**

The Laredo plan is a stunning 1.5 Story Modern Cottage style house plan. The home showcases excellent curb appeal with its exterior that combines stucco, brick, and metal accents. Immediately inside the front doors, you'll find yourself in the 2 story entry way. Dual sets of French doors also lead you into the large great room. The great room lies under a high 2-story ceiling and is warmed by a fireplace that features a built-in bookshelf. The great room opens up to the rear covered porch through a large quad sliding glass door. The dining room and kitchen are wide open to the home's floor plan. The kitchen includes tons of counter space, a walk-in pantry, a large island, and an oversized refrigerator. On the left side of the home you'll find the amazing master suite. The master bedroom lies under a soaring 15' trayed ceiling and has its own door to the rear covered patio. The impressive master bathroom includes an enclosed toilet area, his/her vanities, a wet room with a soaking tub, and a large walk-in closet. As you head upstairs, the landing leads into a cozy library with built-in bookshelves. The second floor features 3 additional bedrooms and a loft. Each bedroom has its own walk-in closet. Bedroom 2 has access to its own bathroom while bedrooms 3 and 4 share a Jack-and-Jill bath.Back on the main level, the home features a large side load 3-car garage with a potting shed. The garage enters the home through a convenient mudroom with a bench and a coat closet.