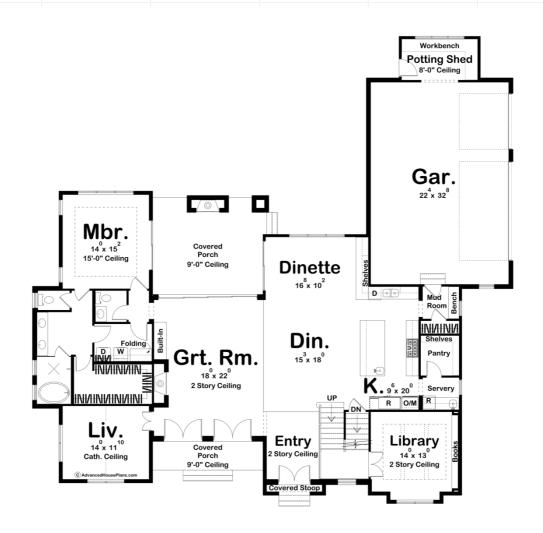

## **Plan Description**

The Laredo plan is a stunning 1.5 Story Modern Cottage style house plan. The home showcases excellent curb appeal with its exterior that combines stucco, brick, and metal accents. Immediately inside the front doors, you'll find yourself in the 2 story entry way. Dual sets of French doors also lead you into the large great room. The great room lies under a high 2-story ceiling and is warmed by a fireplace that features a built-in bookshelf. The great room opens up to the rear covered porch through a large quad sliding glass door. The dining room and kitchen are wide open to the home's floor plan. The kitchen includes tons of counter space, a walk-in pantry, a large island, and an oversized refrigerator. On the left side of the home you'll find the amazing master suite. The master bedroom lies under a soaring 15' trayed ceiling and has its own door to the rear covered patio. The impressive master bathroom includes an enclosed toilet area, his/her vanities, a wet room with a soaking tub, and a large walk-in closet. As you head upstairs, the landing leads into a cozy library with built-in bookshelves. The second floor features 3 additional bedrooms and a loft. Each bedroom has its own walk-in closet. Bedroom 2 has access to its own bathroom while bedrooms 3 and 4 share a Jack-and-Jill bath.Back on the main level, the home features a large side load 3-car garage with a potting shed. The garage enters the home through a convenient mudroom with a bench and a coat closet.