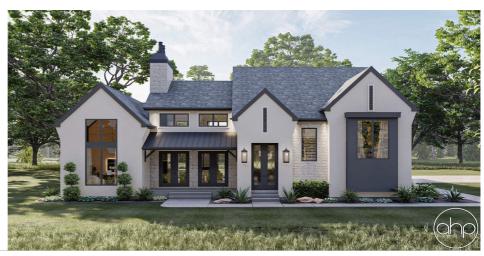

## **Plan Description**

The Laredo plan is a stunning 1.5 Story Modern Cottage style house plan. The home showcases excellent curb appeal with its exterior that combines stucco, brick, and metal accents. Immediately inside the front doors, you'll find yourself in the 2 story entry way. Dual sets of French doors also lead you into the large great room. The great room lies under a high 2-story ceiling and is warmed by a fireplace that features a built-in bookshelf. The great room opens up to the rear covered porch through a large quad sliding glass door. The dining room and kitchen are wide open to the home's floor plan. The kitchen includes tons of counter space, a walk-in pantry, a large island, and an oversized refrigerator. On the left side of the home you'll find the amazing master suite. The master bedroom lies under a soaring 15' trayed ceiling and has its own door to the rear covered patio. The impressive master bathroom includes an enclosed toilet area, his/her vanities, a wet room with a soaking tub, and a large walk-in closet. As you head upstairs, the landing leads into a cozy library with built-in bookshelves. The second floor features 3 additional bedrooms and a loft. Each bedroom has its own walk-in closet. Bedroom 2 has access to its own bathroom while bedrooms 3 and 4 share a Jack-and-Jill bath.Back on the main level, the home features a large side load 3-car garage with a potting shed. The garage enters the home through a convenient mudroom with a bench and a coat closet.