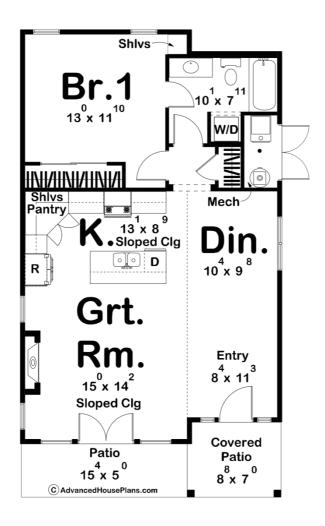

## **Construction Specs**

Layout

Bedrooms 1

Bathrooms 1

| Square Footage                                                      |             |
|---------------------------------------------------------------------|-------------|
| Main Level                                                          | 858 Sq. Ft. |
| Covered Area                                                        | 60 Sq. Ft.  |
| Total Finished Area                                                 | 858 Sq. Ft. |
| Exterior Dimensions                                                 |             |
| Width                                                               | 24' 0"      |
| Depth                                                               | 43' 0"      |
| Ridge Height  Calculated from main floor line                       | 15' 4"      |
| Default Construction Stats Stats are unique to the individual plan. |             |
| Foundation Type                                                     | Slab        |
| Exterior Wall Construction                                          | 2x4         |
| Roof Pitches                                                        | 4/12        |
| Main Wall Height                                                    | 9'          |

## **Plan Description**

Our modern style ADU plan, Laporte, offers a contemporary living experience that's both stylish and functional. With its open concept main area, you'll enjoy a spacious layout that seamlessly integrates the living, dining, and kitchen areas, perfect for hosting gatherings or simply relaxing in style. The sloped ceilings add a touch of architectural elegance, creating a sense of openness and airiness. Imagine cozying up by the electric fireplace on chilly evenings, adding warmth and ambiance to your space. The bedroom and bathroom, conveniently located off the main area, provide comfort and privacy, making it an ideal retreat at the end of the day. Whether you're looking for a modern guest house, a comfortable space for aging parents, or a stylish rental unit, Laporte offers the perfect blend of contemporary design and practicality to meet your needs. Don't miss out on the opportunity to make Laporte your own modern oasis!