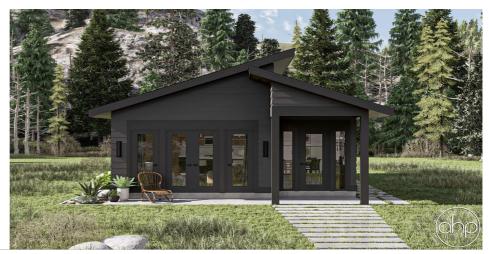

## **Plan Description**

Our modern style ADU plan, Laporte, offers a contemporary living experience that's both stylish and functional. With its open concept main area, you'll enjoy a spacious layout that seamlessly integrates the living, dining, and kitchen areas, perfect for hosting gatherings or simply relaxing in style. The sloped ceilings add a touch of architectural elegance, creating a sense of openness and airiness. Imagine cozying up by the electric fireplace on chilly evenings, adding warmth and ambiance to your space. The bedroom and bathroom, conveniently located off the main area, provide comfort and privacy, making it an ideal retreat at the end of the day. Whether you're looking for a modern guest house, a comfortable space for aging parents, or a stylish rental unit, Laporte offers the perfect blend of contemporary design and practicality to meet your needs. Don't miss out on the opportunity to make Laporte your own modern oasis!