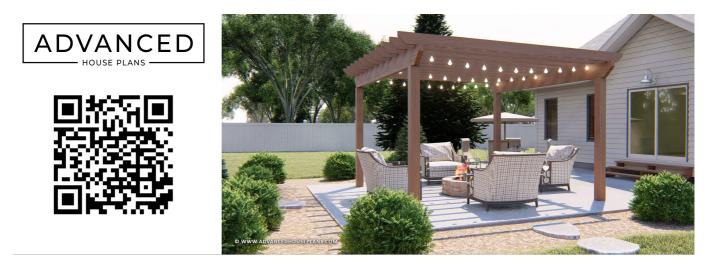

## **Plan Description**

The Langdon pergola is great for any type of entertaining. You can use this structure as a firepit area or just a place to sit down and socialize. This is a great addition to any backyard.