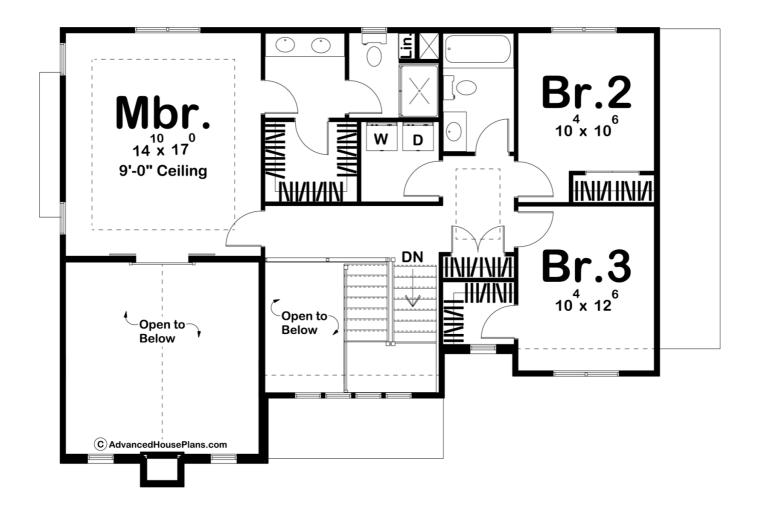

## **Plan Description**

The Landry plan is a beautiful modern cottage style house plan. The exterior features a timeless stone chimney combined with brick and lap siding to give it a modern twist on the traditional cottage style. The interior features an elegant floorplan that lives easy. Just inside the home, a stunning family room is adjacent to a 2 story entry. The family room lies under a soaring cathedral ceiling with exposed beams. The home's dining and kitchen flow beautifully in an open layout. The kitchen includes a large island and a walk-in pantry. The second level features 3 bedrooms. The master bedroom lies under a decorative trayed ceiling and features a stunning Juliet balcony that overlooks the family room. The master bathroom features a dual vanity, an enclosed toilet area, and a walk-in closet. Bedrooms 2 and 3 share a centrally located hall bathroom.