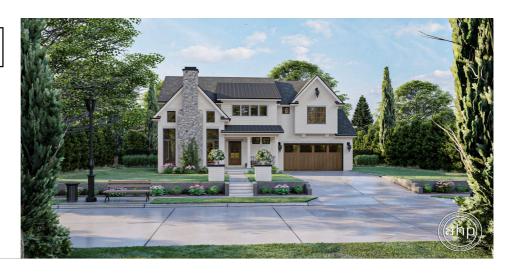

## **Plan Description**

The Landry plan is a beautiful modern cottage style house plan. The exterior features a timeless stone chimney combined with brick and lap siding to give it a modern twist on the traditional cottage style. The interior features an elegant floorplan that lives easy. Just inside the home, a stunning family room is adjacent to a 2 story entry. The family room lies under a soaring cathedral ceiling with exposed beams. The home's dining and kitchen flow beautifully in an open layout. The kitchen includes a large island and a walk-in pantry. The second level features 3 bedrooms. The master bedroom lies under a decorative trayed ceiling and features a stunning Juliet balcony that overlooks the family room. The master bathroom features a dual vanity, an enclosed toilet area, and a walk-in closet. Bedrooms 2 and 3 share a centrally located hall bathroom.