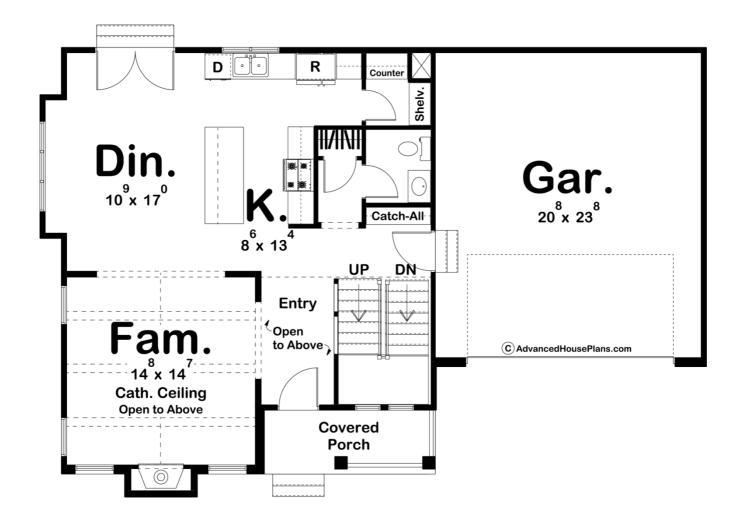

## **Plan Description**

The Landry plan is a beautiful modern cottage style house plan. The exterior features a timeless stone chimney combined with brick and lap siding to give it a modern twist on the traditional cottage style. The interior features an elegant floorplan that lives easy. Just inside the home, a stunning family room is adjacent to a 2 story entry. The family room lies under a soaring cathedral ceiling with exposed beams. The home's dining and kitchen flow beautifully in an open layout. The kitchen includes a large island and a walk-in pantry. The second level features 3 bedrooms. The master bedroom lies under a decorative trayed ceiling and features a stunning Juliet balcony that overlooks the family room. The master bathroom features a dual vanity, an enclosed toilet area, and a walk-in closet. Bedrooms 2 and 3 share a centrally located hall bathroom.