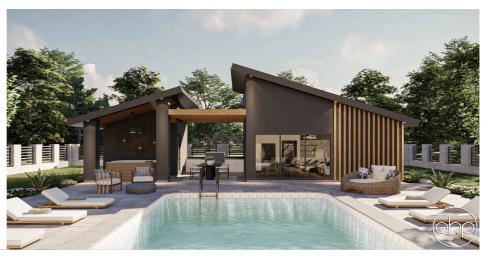

## **Plan Description**

Welcome to the modern pool house, where luxury meets relaxation. This stunning architectural masterpiece is designed to provide the ultimate retreat for both entertainment and tranquility. With its sleek lines and contemporary aesthetics, it seamlessly blends into the surrounding landscape, creating a harmonious oasis. The pool house features single pitch roofs, adding a touch of modern elegance to the structure. Connecting the different areas of the pool house, a pergola-covered table area serves as the heart of social gatherings. Here, guests can enjoy al fresco dining or simply unwind while savoring the fresh air.Under the pergola, you'll find an impressive built-in grill, perfect for hosting summer barbecues and culinary delights. Adjacent to it is a covered space dedicated to a hot tub, providing a serene spot to relax and rejuvenate. The left side of the pool house is dedicated to functionality, featuring a wellorganized area for pool equipment and mechanical storage. This ensures that everything is neatly tucked away, maintaining the clean and uncluttered atmosphere. On the right side, an open hangout area awaits, designed for comfortable lounging and socializing. This inviting space includes a wet bar, complete with a microwave and an under-counter refrigerator. It's an ideal setting for mixing up refreshing beverages and enjoying casual conversations with friends and family under the soaring sloped ceiling.Convenience is a priority in this pool house, as it also offers a fully equipped bathroom. This ensures that guests can freshen up without having to go back into the main house, providing a seamless and convenient experience. Throughout the pool house, large windows and glass doors allow abundant natural light to flood the interior, creating a bright and airy ambiance. The design prioritizes a seamless connection between indoor and outdoor spaces, allowing for a smooth transition between the two.In summary, this modern pool house is a haven of relaxation and entertainment. With its single pitch roofs, pergolacovered table area, built-in grill, covered hot tub space, pool and mechanical storage on one side, open hangout area with a wet bar on the other side, and a convenient bathroom, it offers everything you need for a luxurious and enjoyable poolside experience.