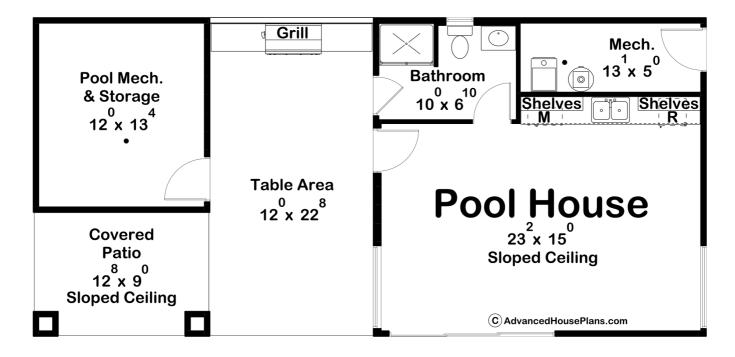

## 30241 - Landmand Data Sheet

| 487   | 0    | 1     | 0    | 48' 8" | 23' 0" |  |
|-------|------|-------|------|--------|--------|--|
| SQ FT | BEDS | BATHS | BAYS | WIDE   | DEEP   |  |

## **Construction Specs**

Layout

Bathrooms

| Square Footage                                                         |              |  |  |  |
|------------------------------------------------------------------------|--------------|--|--|--|
| Main Level                                                             | 487 Sq. Ft.  |  |  |  |
| Covered Area                                                           | 114 Sq. Ft.  |  |  |  |
| Total Finished Area                                                    | 487 Sq. Ft.  |  |  |  |
| Exterior Dimensions                                                    |              |  |  |  |
| Width                                                                  | 48' 8"       |  |  |  |
| Depth                                                                  | 23' 0"       |  |  |  |
| Ridge Height<br>Calculated from main floor line                        | 19' 6"       |  |  |  |
| Default Construction Stats<br>Stats are unique to the individual plan. |              |  |  |  |
| Foundation Type                                                        | Slab         |  |  |  |
| Exterior Wall Construction                                             | 2x4          |  |  |  |
| Roof Pitches                                                           | 4/12 Primary |  |  |  |
| Main Wall Height                                                       | 10'          |  |  |  |

## **Plan Description**

Welcome to the modern pool house, where luxury meets relaxation. This stunning architectural masterpiece is designed to provide the ultimate retreat for both entertainment and tranquility. With its sleek lines and contemporary aesthetics, it seamlessly blends into the surrounding landscape, creating a harmonious oasis. The pool house features single pitch roofs, adding a touch of modern elegance to the structure. Connecting the different areas of the pool house, a pergola-covered table area serves as the heart of social gatherings. Here, guests can enjoy al fresco dining or simply unwind while savoring the fresh air.Under the pergola, you'll find an impressive built-in grill, perfect for hosting summer barbecues and culinary delights. Adjacent to it is a covered space dedicated to a hot tub, providing a serene spot to relax and rejuvenate. The left side of the pool house is dedicated to functionality, featuring a wellorganized area for pool equipment and mechanical storage. This ensures that everything is neatly tucked away, maintaining the clean and uncluttered atmosphere. On the right side, an open hangout area awaits, designed for comfortable lounging and socializing. This inviting space includes a wet bar, complete with a microwave and an under-counter refrigerator. It's an ideal setting for mixing up refreshing beverages and enjoying casual conversations with friends and family under the soaring sloped ceiling.Convenience is a priority in this pool house, as it also offers a fully equipped bathroom. This ensures that guests can freshen up without having to go back into the main house, providing a seamless and convenient experience. Throughout the pool house, large windows and glass doors allow abundant natural light to flood the interior, creating a bright and airy ambiance. The design prioritizes a seamless connection between indoor and outdoor spaces, allowing for a smooth transition between the two.In summary, this modern pool house is a haven of relaxation and entertainment. With its single pitch roofs, pergolacovered table area, built-in grill, covered hot tub space, pool and mechanical storage on one side, open hangout area with a wet bar on the other side, and a convenient bathroom, it offers everything you need for a luxurious and enjoyable poolside experience.