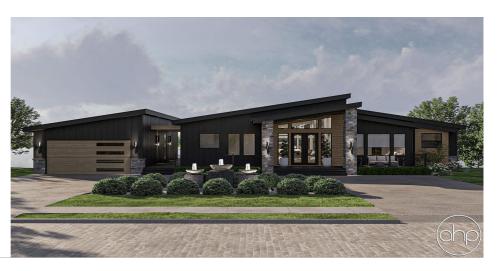

## **Plan Description**

This single-story, modern lake house is a stunning blend of contemporary design and natural materials. The exterior is characterized by its sleek, dark facade, complemented by warm wood accents that harmonize with the surrounding landscape. The home's roofline is defined by single sloped roof pitches, giving it a dynamic and modern silhouette. A covered deck wraps around the house, offering ample space for outdoor relaxation and dining, with panoramic views of the lake from almost every angle. The deck is seamlessly integrated into the design, creating a strong indoor-outdoor connection. The entrance leads into an open floor plan that merges the great room and sitting room. This expansive space is unified by sloped ceilings that enhance the sense of openness and airiness. Adjacent to the great room sits a large, modern kitchen accompanied by a sizable dining room. Large windows flood the area with natural light, further connecting the interior to the outdoors. Towards the back of the house is a cozy sitting room, surrounded by windows that frame breathtaking views of the lake. This room serves as a tranquil retreat, perfect for unwinding and enjoying the natural beauty that surrounds the home. The house features two well-appointed bedrooms, each designed with comfort and privacy in mind. The master bedroom, in particular, offers a serene atmosphere with views of the lake. Downstairs, a finished basement plan offers an additional 2371 sq ft. that includes a family room, wet bar, golf simulator, exercise room, lake bar, and an additional 2 bedrooms and 3 bathrooms. Adjacent to the main house, a detached two-car garage provides additional storage and convenience, designed to match the modern aesthetic of the home. The overall design emphasizes simplicity, functionality, and a strong connection to the natural environment.