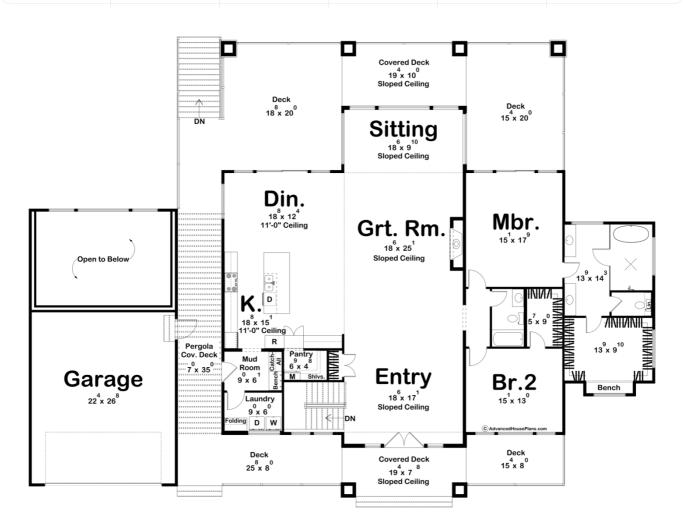

## **Plan Description**

This single-story, modern lake house is a stunning blend of contemporary design and natural materials. The exterior is characterized by its sleek, dark facade, complemented by warm wood accents that harmonize with the surrounding landscape. The home's roofline is defined by single sloped roof pitches, giving it a dynamic and modern silhouette. A covered deck wraps around the house, offering ample space for outdoor relaxation and dining, with panoramic views of the lake from almost every angle. The deck is seamlessly integrated into the design, creating a strong indoor-outdoor connection. The entrance leads into an open floor plan that merges the great room and sitting room. This expansive space is unified by sloped ceilings that enhance the sense of openness and airiness. Adjacent to the great room sits a large, modern kitchen accompanied by a sizable dining room. Large windows flood the area with natural light, further connecting the interior to the outdoors. Towards the back of the house is a cozy sitting room, surrounded by windows that frame breathtaking views of the lake. This room serves as a tranquil retreat, perfect for unwinding and enjoying the natural beauty that surrounds the home. The house features two well-appointed bedrooms, each designed with comfort and privacy in mind. The master bedroom, in particular, offers a serene atmosphere with views of the lake. Downstairs, a finished basement plan offers an additional 2371 sq ft. that includes a family room, wet bar, golf simulator, exercise room, lake bar, and an additional 2 bedrooms and 3 bathrooms. Adjacent to the main house, a detached two-car garage provides additional storage and convenience, designed to match the modern aesthetic of the home. The overall design emphasizes simplicity, functionality, and a strong connection to the natural environment.

## **Construction Specs**

| Layout                                       |              |
|----------------------------------------------|--------------|
| Bedrooms                                     | 2            |
| Bathrooms                                    | 2            |
| Garage Bays                                  | 2            |
| Square Footage                               |              |
| Main Level                                   | 2785 Sq. Ft. |
| Covered Area                                 | 341 Sq. Ft.  |
| Garage                                       | 621 Sq. Ft.  |
| Total Finished Area                          | 2785 Sq. Ft. |
| Exterior Dimensions                          |              |
| Width                                        | 97' 4"       |
| Depth                                        | 70' 8"       |
| Ridge Height Calculated from main floor line | 18' 0"       |