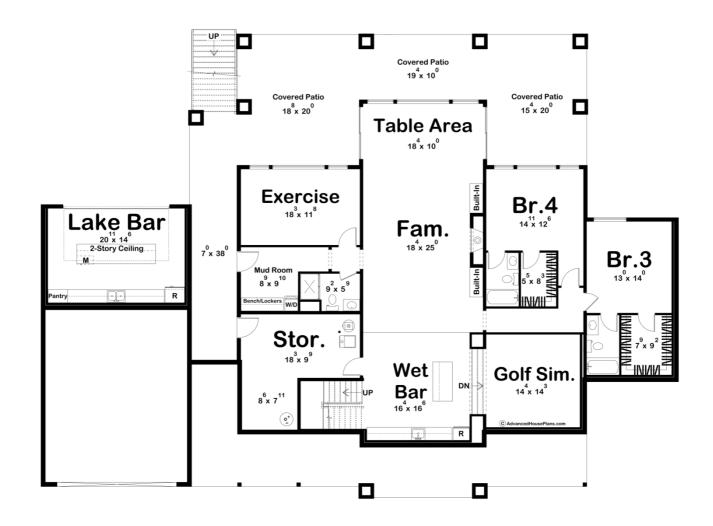

## **Plan Description**

This single-story, modern lake house is a stunning blend of contemporary design and natural materials. The exterior is characterized by its sleek, dark facade, complemented by warm wood accents that harmonize with the surrounding landscape. The home's roofline is defined by single sloped roof pitches, giving it a dynamic and modern silhouette. A covered deck wraps around the house, offering ample space for outdoor relaxation and dining, with panoramic views of the lake from almost every angle. The deck is seamlessly integrated into the design, creating a strong indoor-outdoor connection. The entrance leads into an open floor plan that merges the great room and sitting room. This expansive space is unified by sloped ceilings that enhance the sense of openness and airiness. Adjacent to the great room sits a large, modern kitchen accompanied by a sizable dining room. Large windows flood the area with natural light, further connecting the interior to the outdoors. Towards the back of the house is a cozy sitting room, surrounded by windows that frame breathtaking views of the lake. This room serves as a tranquil retreat, perfect for unwinding and enjoying the natural beauty that surrounds the home. The house features two well-appointed bedrooms, each designed with comfort and privacy in mind. The master bedroom, in particular, offers a serene atmosphere with views of the lake. Downstairs, a finished basement plan offers an additional 2371 sq ft. that includes a family room, wet bar, golf simulator, exercise room, lake bar, and an additional 2 bedrooms and 3 bathrooms. Adjacent to the main house, a detached two-car garage provides additional storage and convenience, designed to match the modern aesthetic of the home. The overall design emphasizes simplicity, functionality, and a strong connection to the natural environment.