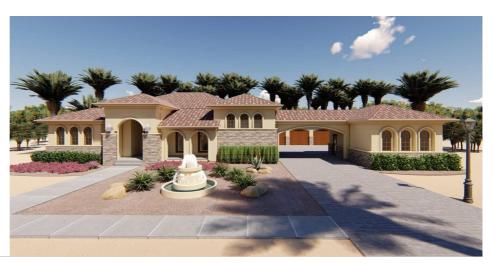

## **Plan Description**

Main Wall Height

Spacious, stylish, and sophisticated describes this 1 story house plan - the Lamplighter has it all! With an attractive Mediterranean/Southwestern style exterior, a luxurious interior, and a great floor plan, you'll want to take a look at this beautifully designed home. The plan features a courtyard-style driveway with arched porte cochere offering privacy and security. The covered porch is a grand entry into a gorgeous home. Inside, the Lamplighter home plan has even more to offer. The oversized great room has a 13' high coffered ceiling, fireplace, and dual French doors that open up to a spacious covered lanai that wraps around 2 sides of the rear of the house - lots of room to entertain outside in the shade! The master suite has a large divided walk-in closet, direct laundry access, and is tucked away from the living spaces of the home for privacy. It has lots of windows and dual French doors to let in plenty of light and breeze.