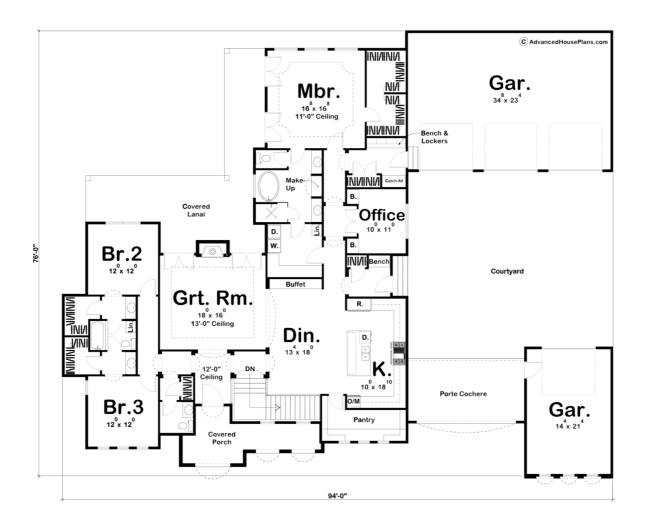

## 29365 - Lamplighter Data Sheet

| 2676  | 3    | 3     | 4    | 94' 0" | 76' 0" |
|-------|------|-------|------|--------|--------|
| SQ FT | BEDS | BATHS | BAYS | WIDE   | DEEP   |

## **Construction Specs**

Layout

Bedrooms 3

| Bathrooms                                                            | 3            |
|----------------------------------------------------------------------|--------------|
| Garage Bays                                                          | 4            |
| Square Footage                                                       |              |
| Main Level                                                           | 2676 Sq. Ft. |
| Garage                                                               | 1172 Sq. Ft. |
| Total Finished Area                                                  | 2676 Sq. Ft. |
| Exterior Dimensions                                                  |              |
| Width                                                                | 94' 0"       |
| Depth                                                                | 76' 0"       |
| Ridge Height  Calculated from main floor line                        | 24' 0"       |
| Default Construction Stats  Stats are unique to the individual plan. |              |
| Foundation Type                                                      | Basement     |
| Exterior Wall Construction                                           | 2x4          |
| Roof Pitches                                                         | 6/12         |
| Foundation Wall Height                                               | 9'           |

## **Plan Description**

Main Wall Height

Spacious, stylish, and sophisticated describes this 1 story house plan - the Lamplighter has it all! With an attractive Mediterranean/Southwestern style exterior, a luxurious interior, and a great floor plan, you'll want to take a look at this beautifully designed home. The plan features a courtyard-style driveway with arched porte cochere offering privacy and security. The covered porch is a grand entry into a gorgeous home. Inside, the Lamplighter home plan has even more to offer. The oversized great room has a 13' high coffered ceiling, fireplace, and dual French doors that open up to a spacious covered lanai that wraps around 2 sides of the rear of the house - lots of room to entertain outside in the shade! The master suite has a large divided walk-in closet, direct laundry access, and is tucked away from the living spaces of the home for privacy. It has lots of windows and dual French doors to let in plenty of light and breeze.